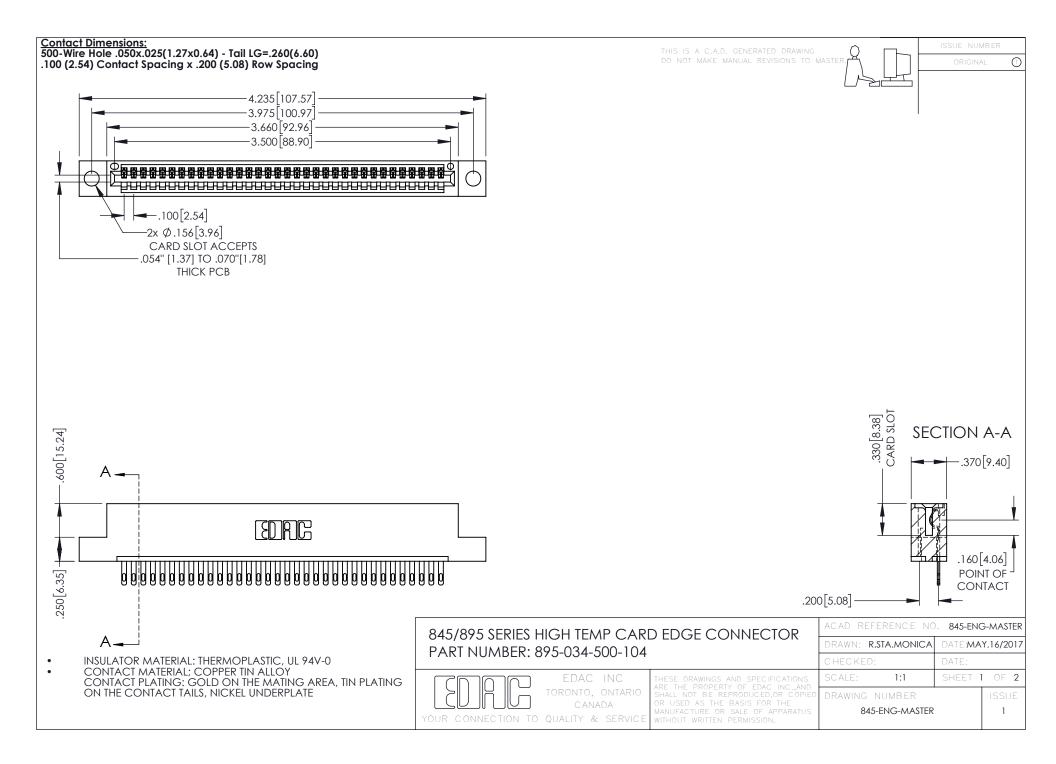

## 845/895 SERIES HIGH TEMP CARD EDGE CONNECTOR CONTACT CODE 555,556,558,559,560 DIMENSIONS

YOUR CONNECTION TO QUALITY & SERVICE

|   | ACAD REFERENCE NO. 845-ENG-MASTER |                  |
|---|-----------------------------------|------------------|
|   | DRAWN: R.STA.MONICA               | DATE:MAY.16/2017 |
|   | CHECKED:                          | DATE:            |
|   | SCALE: 1:1                        | SHEET 2 OF 2     |
| D | DRAWING NUMBER                    | ISSUE            |

845-ENG-MASTER