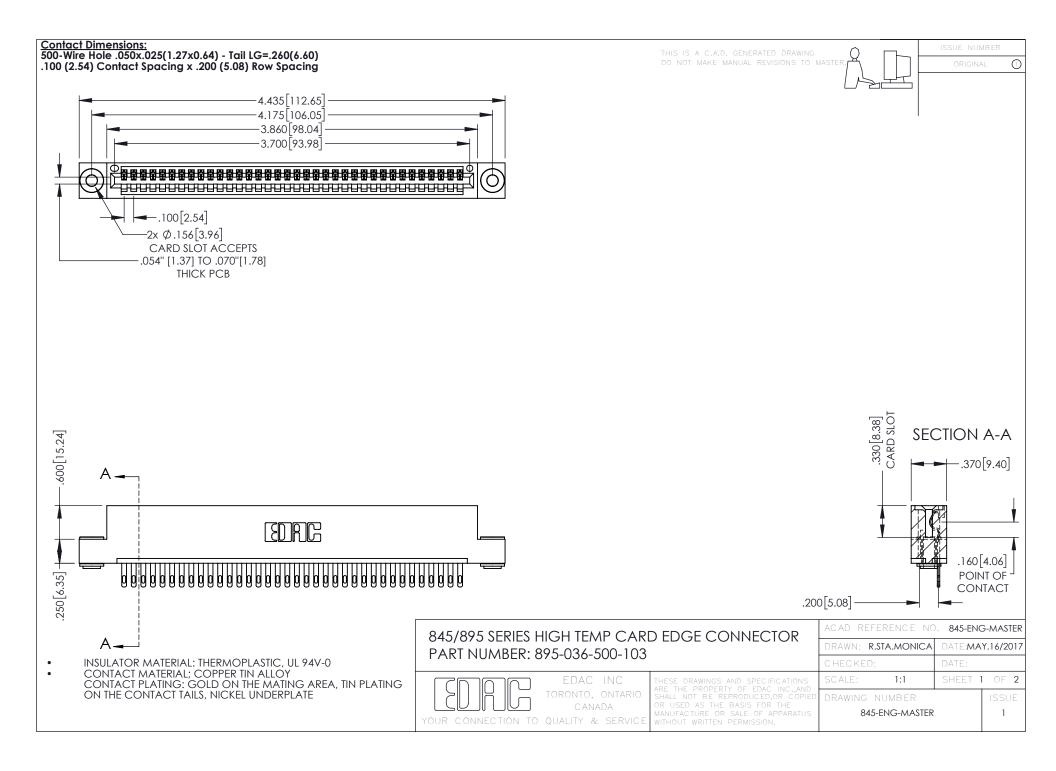

**Contact Code 558** Contact Code 559 Contact Code 560

- INSULATOR MATERIAL: THERMOPLASTIC POLYESTER, UL 94V-0 DAP MATERIAL AVAILABLE UPON REQUEST
- CONTACT MATERIAL; COPPER ALLOY

CONTACT PLATING: GOLD ON THE MATING AREA, TIN PLATING ON THE CONTACT TAILS, NICKEL UNDERPLATE

## 845/895 SERIES HIGH TEMP CARD EDGE CONNECTOR CONTACT CODE 555,556,558,559,560 DIMENSIONS

YOUR CONNECTION TO QUALITY & SERVICE

|   | ACAD REFERENCE NO. 845-ENG-MASTER |                  |
|---|-----------------------------------|------------------|
|   | DRAWN: R.STA.MONICA               | DATE:MAY.16/2017 |
|   | CHECKED:                          | DATE:            |
|   | SCALE: 1:1                        | SHEET 2 OF 2     |
| D | DRAWING NUMBER                    | ISSUE            |

845-ENG-MASTER