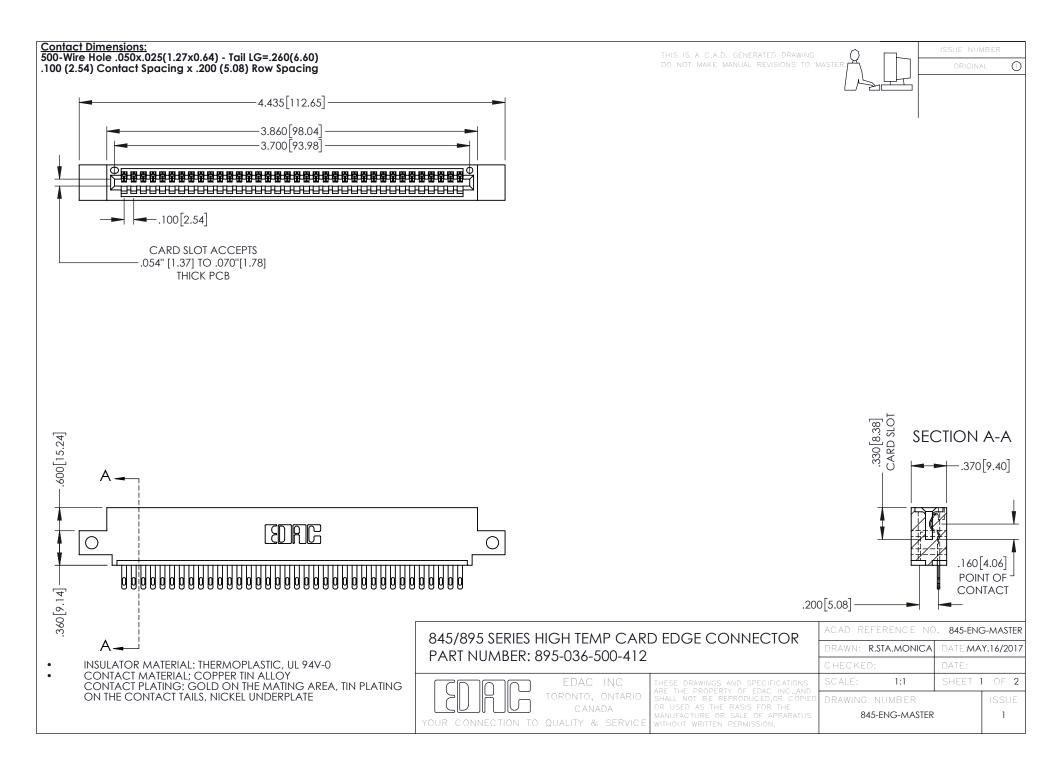

- INSULATOR MATERIAL: THERMOPLASTIC POLYESTER, UL 94V-0 DAP MATERIAL AVAILABLE UPON REQUEST
- CONTACT MATERIAL; COPPER ALLOY

**Contact Code 558** 

CONTACT PLATING: GOLD ON THE MATING AREA, TIN PLATING ON THE CONTACT TAILS, NICKEL UNDERPLATE

## 845/895 SERIES HIGH TEMP CARD EDGE CONNECTOR CONTACT CODE 555,556,558,559,560 DIMENSIONS

YOUR CONNECTION TO QUALITY & SERVICE

Contact Code 559

|   | ACAD REFERENCE NO   | . 845-ENG-MASTER |
|---|---------------------|------------------|
|   | DRAWN: R.STA.MONICA | DATE:MAY.16/2017 |
|   | CHECKED:            | DATE:            |
|   | SCALE: 1:1          | SHEET 2 OF 2     |
| D | DRAWING NUMBER      | ISSUE            |

Contact Code 560

845-ENG-MASTER