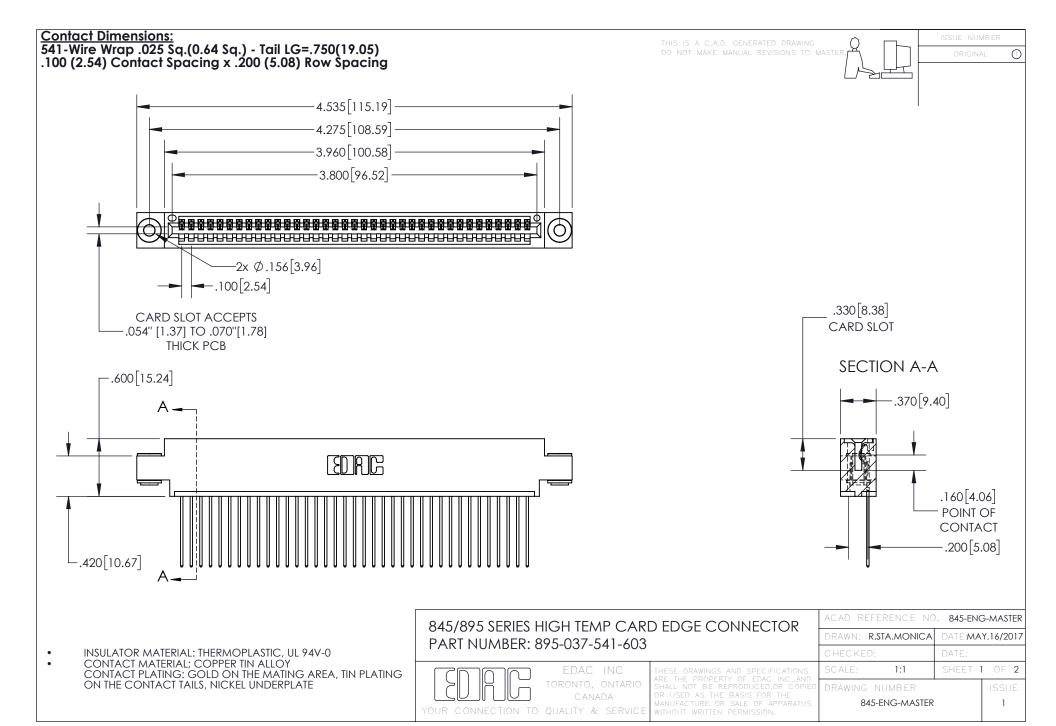

## 845/895 SERIES HIGH TEMP CARD EDGE CONNECTOR CONTACT CODE 555,556,558,559,560 DIMENSIONS

YOUR CONNECTION TO QUALITY & SERVICE

Contact Code 559

|   | ACAD REFERENCE NO. 845-ENG-MASTER |                  |  |
|---|-----------------------------------|------------------|--|
|   | DRAWN: R.STA.MONICA               | DATE:MAY.16/2017 |  |
|   | CHECKED:                          | DATE:            |  |
|   | SCALE: 1:1                        | SHEET 2 OF 2     |  |
| D | DRAWING NUMBER                    | ISSUE            |  |