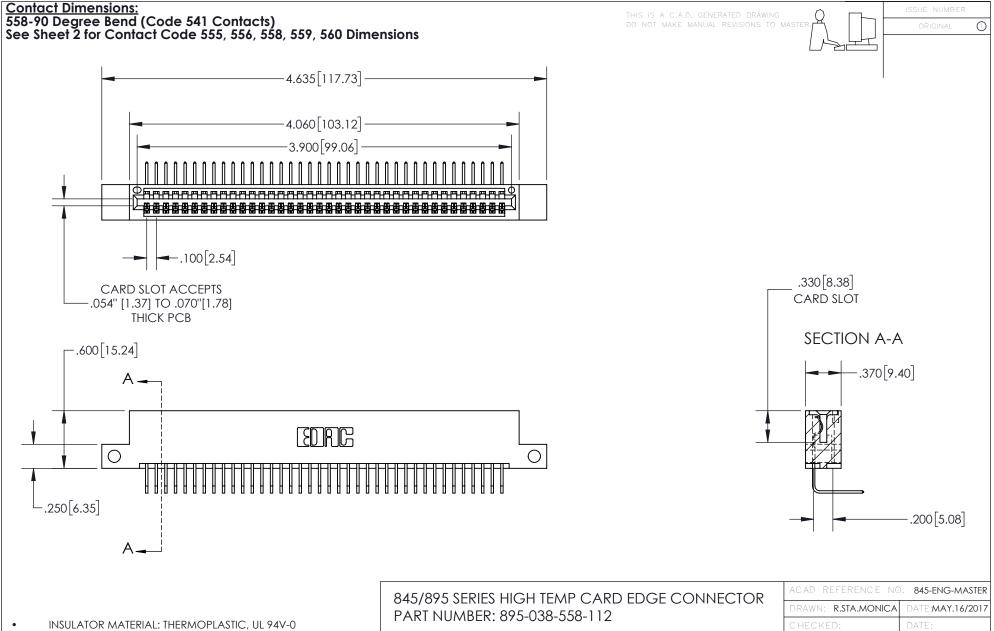

- INSULATOR MATERIAL: THERMOPLASTIC POLYESTER, UL 94V-0 DAP MATERIAL AVAILABLE UPON REQUEST
- CONTACT MATERIAL; COPPER ALLOY

CONTACT PLATING: GOLD ON THE MATING AREA, TIN PLATING ON THE CONTACT TAILS, NICKEL UNDERPLATE