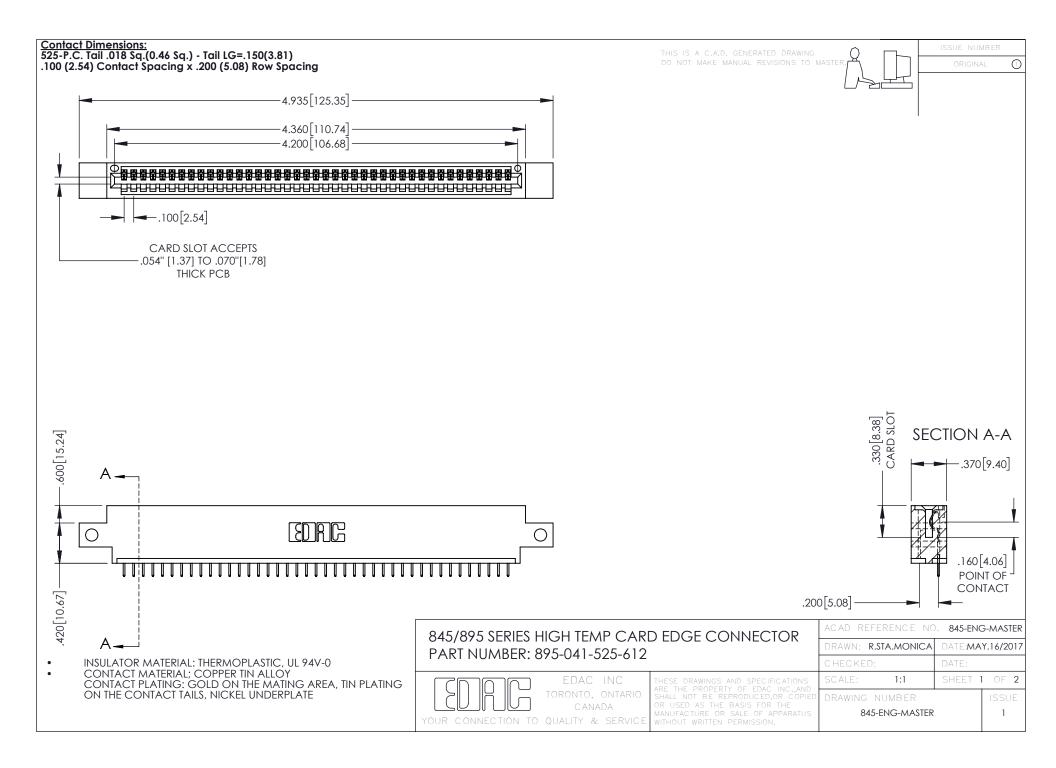

- INSULATOR MATERIAL: THERMOPLASTIC POLYESTER, UL 94V-0 DAP MATERIAL AVAILABLE UPON REQUEST
- CONTACT MATERIAL; COPPER ALLOY

**Contact Code 558** 

CONTACT PLATING: GOLD ON THE MATING AREA, TIN PLATING ON THE CONTACT TAILS, NICKEL UNDERPLATE

## 845/895 SERIES HIGH TEMP CARD EDGE CONNECTOR CONTACT CODE 555,556,558,559,560 DIMENSIONS

YOUR CONNECTION TO QUALITY & SERVICE

Contact Code 559

|   | ACAD REFERENCE NO   | . 845-ENG-MASTER |
|---|---------------------|------------------|
|   | DRAWN: R.STA.MONICA | DATE:MAY.16/2017 |
|   | CHECKED:            | DATE:            |
|   | SCALE: 1:1          | SHEET 2 OF 2     |
| D | DRAWING NUMBER      | ISSUE            |

Contact Code 560

845-ENG-MASTER