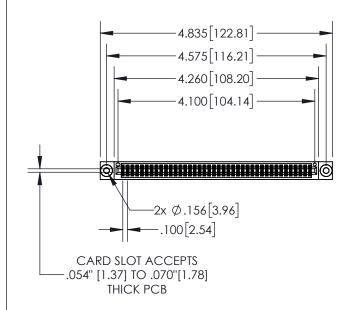

| 845/895 SERIES HIGH TEMP CARD EDGE CONNECTOR |
|----------------------------------------------|
| PART NUMBER: 895-080-555-503                 |

|   | MONE HEILENGE HO. GIOLING! |                  |       |
|---|----------------------------|------------------|-------|
|   | DRAWN: R.STA.MONICA        | DATE:MAY.16/2017 |       |
|   | CHECKED:                   | DATE:            |       |
|   | SCALE: 1:2                 | SHEET 1          | OF 2  |
| D | DRAWING NUMBER             |                  | ISSUE |
|   | 0.45 ENIO 1.446TED         |                  | ٠,    |

ACAD REFERENCE NO 845-ENG-MASTER

845-ENG-MASTER

- INSULATOR MATERIAL: THERMOPLASTIC POLYESTER, UL 94V-0 DAP MATERIAL AVAILABLE UPON REQUEST
- CONTACT MATERIAL; COPPER ALLOY

CONTACT PLATING: GOLD ON THE MATING AREA, TIN PLATING ON THE CONTACT TAILS, NICKEL UNDERPLATE