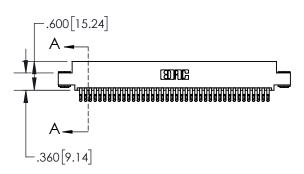

1

| .330[8.38]<br>CARD SLOT     |  |  |  |  |
|-----------------------------|--|--|--|--|
| 370[9.40]<br>SECTION A-A    |  |  |  |  |
| .160[4.06] POINT OF CONTACT |  |  |  |  |
| 200[5.08]                   |  |  |  |  |

## 845/895 SERIES HIGH TEMP CARD EDGE CONNECTOR CONTACT CODE 555,556,558,559,560 DIMENSIONS

YOUR CONNECTION TO QUALITY & SERVICE

|   | ACAD REFERENCE NO. 845-ENG-MASTER |                  |  |  |
|---|-----------------------------------|------------------|--|--|
|   | DRAWN: R.STA.MONICA               | DATE:MAY.16/2017 |  |  |
|   | CHECKED:                          | DATE:            |  |  |
|   | SCALE: 1:1                        | SHEET 2 OF 2     |  |  |
| D | DRAWING NUMBER                    | ISSUE            |  |  |