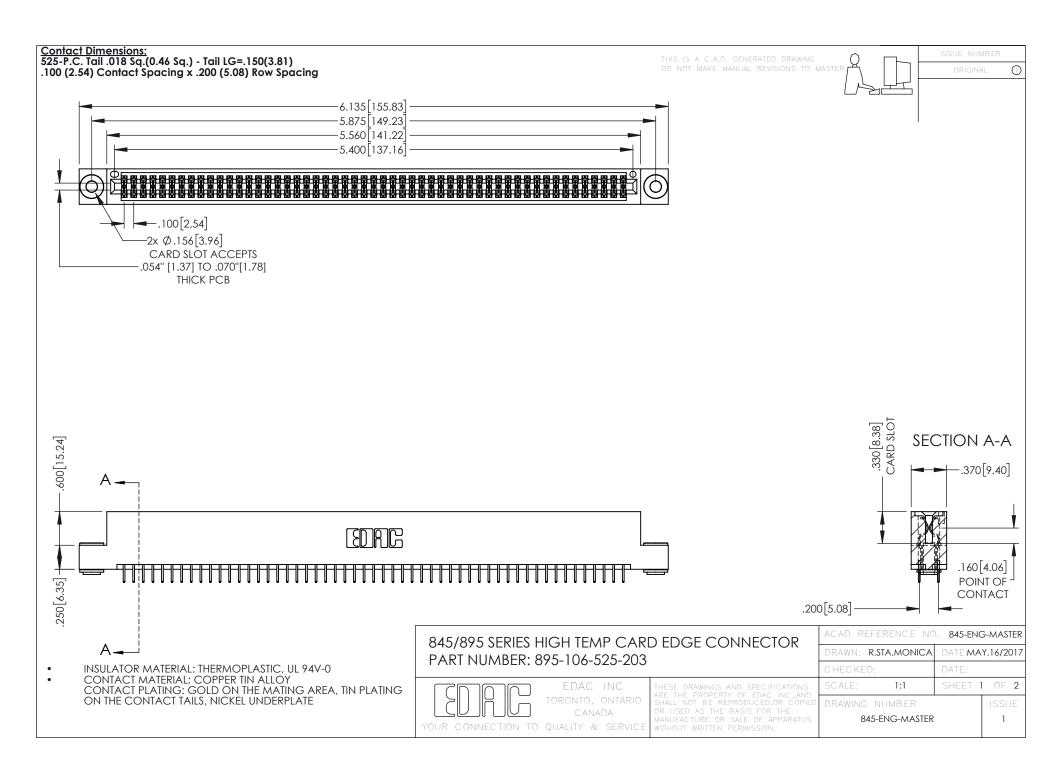

845/895 SERIES HIGH TEMP CARD EDGE CONNECTOR CONTACT CODE 555,556,558,559,560 DIMENSIONS

YOUR CONNECTION TO QUALITY & SERVICE

|    | ACAD REFERENCE NO. 845-ENG-MASTER |     |                  |        |
|----|-----------------------------------|-----|------------------|--------|
|    | DRAWN: R.STA.MONICA               |     | DATE:MAY.16/2017 |        |
|    | CHECKED:                          |     | DATE:            |        |
| ED | SCALE:                            | 1:1 | SHEET            | 2 OF 2 |
|    | DRAWING NUMBER                    |     | ISSUE            |        |