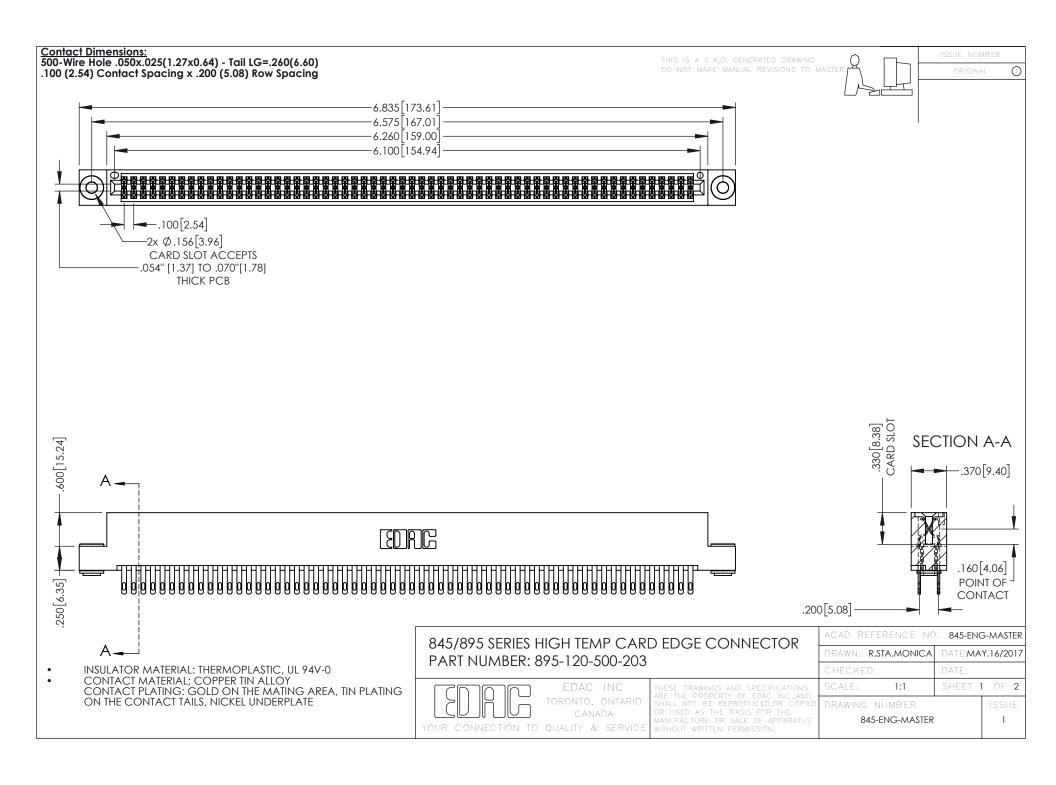

**Contact Code 558** Contact Code 559 Contact Code 560

- INSULATOR MATERIAL: THERMOPLASTIC POLYESTER, UL 94V-0 DAP MATERIAL AVAILABLE UPON REQUEST
- CONTACT MATERIAL; COPPER ALLOY

CONTACT PLATING: GOLD ON THE MATING AREA, TIN PLATING ON THE CONTACT TAILS, NICKEL UNDERPLATE

## 845/895 SERIES HIGH TEMP CARD EDGE CONNECTOR CONTACT CODE 555,556,558,559,560 DIMENSIONS

YOUR CONNECTION TO QUALITY & SERVICE

|   | ACAD REFERENCE NO. 845-ENG-MASTER |                  |
|---|-----------------------------------|------------------|
|   | DRAWN: R.STA.MONICA               | DATE:MAY.16/2017 |
|   | CHECKED:                          | DATE:            |
|   | SCALE: 1:1                        | SHEET 2 OF 2     |
| D | DRAWING NUMBER                    | ISSUE            |

845-ENG-MASTER