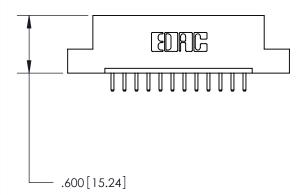

THIS IS A C.A.D. GENERATED DRAWING DO NOT MAKE MANUAL REVISIONS TO MASTER.

ISSUE NUMBER

.165[4.19]

.375 [9.54]

ORIGINAL

1

.060 [1.52] .125(3.18) to .210(5.33) **Outside Tails** .125(3.18) to .210(5.33) **Outside Tails** 