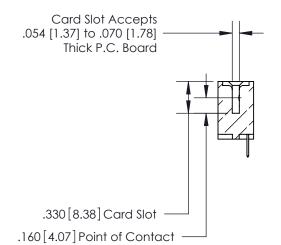

## 846/896 SERIES HIGH TEMP CARD EDGE CONNECTOR CONTACT CODE 555,556,558,559,560 DIMENSIONS

.150 [3.81]

YOUR CONNECTION TO QUALITY & SERVICE

**Contact Code 559** 

**EDAC INC** TORONTO, ONTARIO CANADA

THESE DRAWINGS AND SPECIFICATIONS ARE THE PROPERTY OF EDAC INC.,AND SHALL NOT BE REPRODUCED, OR COPIED OR USED AS THE BASIS FOR THE MANUFACTURE OR SALE OF APPARATUS WITHOUT WRITTEN PERMISSION.