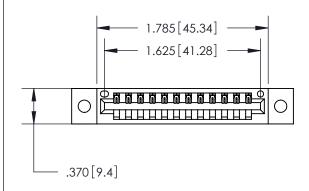

846/896 SERIES HIGH TEMP CARD EDGE CONNECTOR PART NUMBER: 896-012-520-102

**EDAC INC** TORONTO, ONTARIO CANADA

THESE DRAWINGS AND SPECIFICATIONS ARE THE PROPERTY OF EDAC INC.,AND SHALL NOT BE REPRODUCED, OR COPIED OR USED AS THE BASIS FOR THE MANUFACTURE OR SALE OF APPARATUS WITHOUT WRITTEN PERMISSION.

<u>Contact Dimensions:</u> 520-P.C. Tail .030x.018 (0.76x0.46) - Tail LG. = .175 (4.45) .125 (3.18) Contact Spacing x .250 (6.35) Row Spacing

THIS IS A C.A.D. GENERATED DRAWING DO NOT MAKE MANUAL REVISIONS TO MASTER.