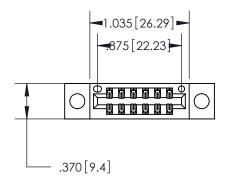

<u>Contact Dimensions:</u> 520-P.C. Tail .030x.018 (0.76x0.46) - Tail LG. = .175 (4.45) .125 (3.18) Contact Spacing x .250 (6.35) Row Spacing

THIS IS A C.A.D. GENERATED DRAWING DO NOT MAKE MANUAL REVISIONS TO MASTER.

846/896 SERIES HIGH TEMP CARD EDGE CONNECTOR PART NUMBER: 896-012-520-204

**EDAC INC** TORONTO, ONTARIO CANADA

THESE DRAWINGS AND SPECIFICATIONS ARE THE PROPERTY OF EDAC INC., AND SHALL NOT BE REPRODUCED, OR COPIED OR USED AS THE BASIS FOR THE MANUFACTURE OR SALE OF APPARATUS WITHOUT WRITTEN PERMISSION.