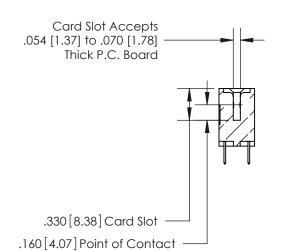

## 846/896 SERIES HIGH TEMP CARD EDGE CONNECTOR CONTACT CODE 555,556,558,559,560 DIMENSIONS

.150 [3.81]

YOUR CONNECTION TO QUALITY & SERVICE

**Contact Code 559** 

**EDAC INC** TORONTO, ONTARIO CANADA

THESE DRAWINGS AND SPECIFICATIONS ARE THE PROPERTY OF EDAC INC.,AND SHALL NOT BE REPRODUCED, OR COPIED OR USED AS THE BASIS FOR THE MANUFACTURE OR SALE OF APPARATUS WITHOUT WRITTEN PERMISSION.