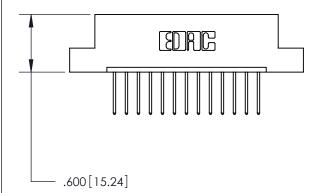

## 846/896 SERIES HIGH TEMP CARD EDGE CONNECTOR CONTACT CODE 555,556,558,559,560 DIMENSIONS

.150 [3.81]

YOUR CONNECTION TO QUALITY & SERVICE

**Contact Code 559** 

**EDAC INC** TORONTO, ONTARIO CANADA

THESE DRAWINGS AND SPECIFICATIONS ARE THE PROPERTY OF EDAC INC.,AND SHALL NOT BE REPRODUCED, OR COPIED OR USED AS THE BASIS FOR THE MANUFACTURE OR SALE OF APPARATUS WITHOUT WRITTEN PERMISSION.

**Contact Code 558** 

**Contact Code 560** 

INSULATOR MATERIAL: THERMOPLASTIC POLYESTER, UL 94V-0 CONTACT MATERIAL; COPPER, NICKEL, TIN ALLOY CA-725 CONTACT PLATING: GOLD ON THE MATING AREA, TIN-LEAD ON THE CONTACT TAILS, NICKEL UNDERPLATE