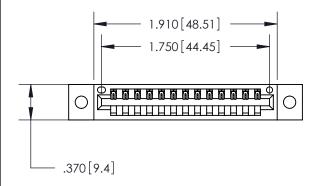

YOUR CONNECTION TO QUALITY & SERVICE

**EDAC INC** TORONTO, ONTARIO CANADA

PART NUMBER: 896-013-522-102

846/896 SERIES HIGH TEMP CARD EDGE CONNECTOR

THESE DRAWINGS AND SPECIFICATIONS ARE THE PROPERTY OF EDAC INC., AND SHALL NOT BE REPRODUCED, OR COPIED OR USED AS THE BASIS FOR THE MANUFACTURE OR SALE OF APPARATUS WITHOUT WRITTEN PERMISSION.

Contact Dimensions: 522-P.C. Tail .025 Sq. (0.64 Sq.) - Tail LG. =.440 (11.18) .125 (3.18) Contact Spacing x .250 (6.35) Row Spacing

THIS IS A C.A.D. GENERATED DRAWING DO NOT MAKE MANUAL REVISIONS TO MASTER.

ISSUE NUMBER ORIGINAL 1

- INSULATOR MATERIAL: THERMOPLASTIC POLYESTER, UL 94V-0 CONTACT MATERIAL; COPPER, NICKEL, TIN ALLOY CA-725
- CONTACT PLATING: GOLD ON THE MATING AREA, TIN-LEAD ON THE CONTACT TAILS, NICKEL UNDERPLATE