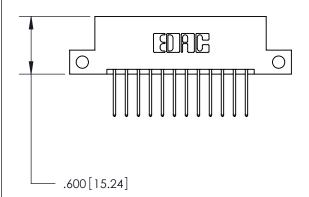

THIS IS A C.A.D. GENERATED DRAWING DO NOT MAKE MANUAL REVISIONS TO MASTER.

ISSUE NUMBER

.165[4.19]

.375 [9.54]

ORIGINAL

1

.060 [1.52] .125(3.18) to .210(5.33) **Outside Tails** .125(3.18) to .210(5.33) **Outside Tails** 