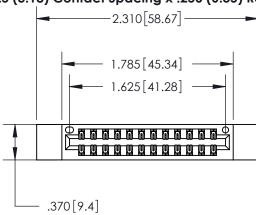

| Card Slot Accepts<br>.054 [1.37] to .070 [1.78] -<br>Thick P.C. Board |      |
|-----------------------------------------------------------------------|------|
|                                                                       |      |
| .330 [8.38] Card Slot -                                               | et — |

| 04//00/ CEDIEC LIICH TEVAD CADD EDGE CONNECTOR |
|------------------------------------------------|
| 846/896 SERIES HIGH TEMP CARD EDGE CONNECTOR   |
| PART NUMBER: 896-024-522-212                   |