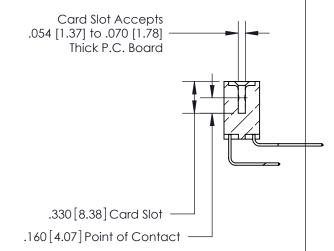

<u>Contact Dimensions:</u>
558-90 Degree Bend (Code 541 Contacts)
See Sheet 2 for Contact Code 555, 556, 558, 559, 560 Dimensions

INSULATOR MATERIAL: THERMOPLASTIC POLYESTER, UL 94V-0 CONTACT MATERIAL; COPPER, NICKEL, TIN ALLOY CA-725 CONTACT PLATING: GOLD ON THE MATING AREA, TIN-LEAD

ON THE CONTACT TAILS, NICKEL UNDERPLATE

THIS IS A C.A.D. GENERATED DRAWING DO NOT MAKE MANUAL REVISIONS TO MASTER.

ISSUE NUMBER ORIGINAL

846/896 SERIES HIGH TEMP CARD EDGE CONNECTOR PART NUMBER: 896-026-558-201