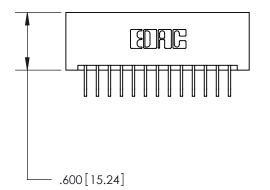

<u>Contact Dimensions:</u>
558-90 Degree Bend (Code 541 Contacts)
See Sheet 2 for Contact Code 555, 556, 558, 559, 560 Dimensions

INSULATOR MATERIAL: THERMOPLASTIC POLYESTER, UL 94V-0 CONTACT MATERIAL; COPPER, NICKEL, TIN ALLOY CA-725 CONTACT PLATING: GOLD ON THE MATING AREA, TIN-LEAD

ON THE CONTACT TAILS, NICKEL UNDERPLATE

THIS IS A C.A.D. GENERATED DRAWING DO NOT MAKE MANUAL REVISIONS TO MASTER.

ISSUE NUMBER ORIGINAL

846/896 SERIES HIGH TEMP CARD EDGE CONNECTOR PART NUMBER: 896-026-558-201

**EDAC INC** TORONTO, ONTARIO CANADA

THESE DRAWINGS AND SPECIFICATIONS ARE THE PROPERTY OF EDAC INC.,AND SHALL NOT BE REPRODUCED, OR COPIED OR USED AS THE BASIS FOR THE MANUFACTURE OR SALE OF APPARATUS WITHOUT WRITTEN PERMISSION.