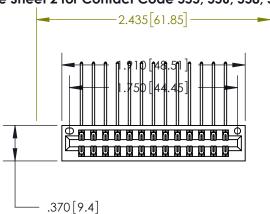

<u>Contact Dimensions:</u>
558-90 Degree Bend (Code 541 Contacts)
See Sheet 2 for Contact Code 555, 556, 558, 559, 560 Dimensions

INSULATOR MATERIAL: THERMOPLASTIC POLYESTER, UL 94V-0 CONTACT MATERIAL; COPPER, NICKEL, TIN ALLOY CA-725 CONTACT PLATING: GOLD ON THE MATING AREA, TIN-LEAD

## 846/896 SERIES HIGH TEMP CARD EDGE CONNECTOR CONTACT CODE 555,556,558,559,560 DIMENSIONS

YOUR CONNECTION TO QUALITY & SERVICE

**EDAC INC** TORONTO, ONTARIO CANADA

THESE DRAWINGS AND SPECIFICATIONS ARE THE PROPERTY OF EDAC INC.,AND SHALL NOT BE REPRODUCED, OR COPIED OR USED AS THE BASIS FOR THE MANUFACTURE OR SALE OF APPARATUS WITHOUT WRITTEN PERMISSION.