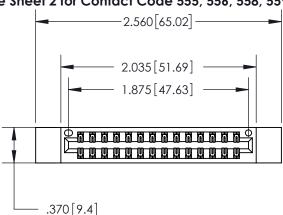

<u>Contact Dimensions:</u> 555-Extender Board Bend (Code 500 Contacts) See Sheet 2 for Contact Code 555, 556, 558, 559, 560 Dimensions

INSULATOR MATERIAL: THERMOPLASTIC POLYESTER, UL 94V-0 CONTACT MATERIAL; COPPER, NICKEL, TIN ALLOY CA-725 CONTACT PLATING: GOLD ON THE MATING AREA, TIN-LEAD ON THE CONTACT TAILS, NICKEL UNDERPLATE

## 846/896 SERIES HIGH TEMP CARD EDGE CONNECTOR CONTACT CODE 555,556,558,559,560 DIMENSIONS

.150 [3.81]

YOUR CONNECTION TO QUALITY & SERVICE

**Contact Code 559** 

**EDAC INC** TORONTO, ONTARIO CANADA

THESE DRAWINGS AND SPECIFICATIONS ARE THE PROPERTY OF EDAC INC.,AND SHALL NOT BE REPRODUCED, OR COPIED OR USED AS THE BASIS FOR THE MANUFACTURE OR SALE OF APPARATUS WITHOUT WRITTEN PERMISSION.