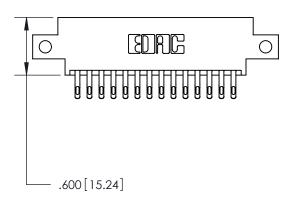

THIS IS A C.A.D. GENERATED DRAWING DO NOT MAKE MANUAL REVISIONS TO MASTER.

ISSUE NUMBER ORIGINAL

846/896 SERIES HIGH TEMP CARD EDGE CONNECTOR PART NUMBER: 896-028-555-812

**EDAC INC** TORONTO, ONTARIO CANADA