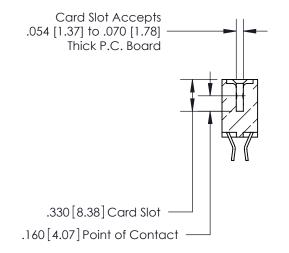

<u>Contact Dimensions:</u> 555-Extender Board Bend (Code 500 Contacts) See Sheet 2 for Contact Code 555, 556, 558, 559, 560 Dimensions

INSULATOR MATERIAL: THERMOPLASTIC POLYESTER, UL 94V-0 CONTACT MATERIAL; COPPER, NICKEL, TIN ALLOY CA-725 CONTACT PLATING: GOLD ON THE MATING AREA, TIN-LEAD ON THE CONTACT TAILS, NICKEL UNDERPLATE

**Contact Code 560** 

INSULATOR MATERIAL: THERMOPLASTIC POLYESTER, UL 94V-0 CONTACT MATERIAL; COPPER, NICKEL, TIN ALLOY CA-725 CONTACT PLATING: GOLD ON THE MATING AREA, TIN-LEAD ON THE CONTACT TAILS, NICKEL UNDERPLATE