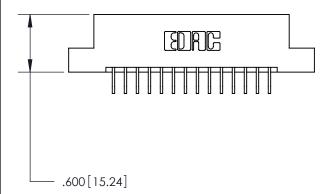

THIS IS A C.A.D. GENERATED DRAWING DO NOT MAKE MANUAL REVISIONS TO MASTER.

Card Slot Accepts .054 [1.37] to .070 [1.78] Thick P.C. Board .330 [8.38] Card Slot .160 [4.07] Point of Contact —

846/896 SERIES HIGH TEMP CARD EDGE CONNECTOR PART NUMBER: 896-028-559-204

THIS IS A C.A.D. GENERATED DRAWING DO NOT MAKE MANUAL REVISIONS TO MASTER.

ISSUE NUMBER

.165[4.19]

.375 [9.54]

ORIGINAL

1

.060 [1.52] .125(3.18) to .210(5.33) **Outside Tails** .125(3.18) to .210(5.33) **Outside Tails** 