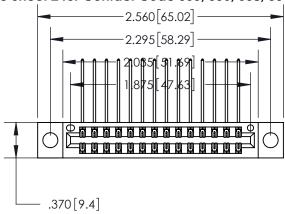

THIS IS A C.A.D. GENERATED DRAWING DO NOT MAKE MANUAL REVISIONS TO MASTER.

Card Slot Accepts .054 [1.37] to .070 [1.78] Thick P.C. Board .330 [8.38] Card Slot .160 [4.07] Point of Contact —

846/896 SERIES HIGH TEMP CARD EDGE CONNECTOR PART NUMBER: 896-028-559-204

THIS IS A C.A.D. GENERATED DRAWING DO NOT MAKE MANUAL REVISIONS TO MASTER.

ISSUE NUMBER

.165[4.19]

.375 [9.54]

ORIGINAL

1

.060 [1.52] .125(3.18) to .210(5.33) **Outside Tails** .125(3.18) to .210(5.33) **Outside Tails** 