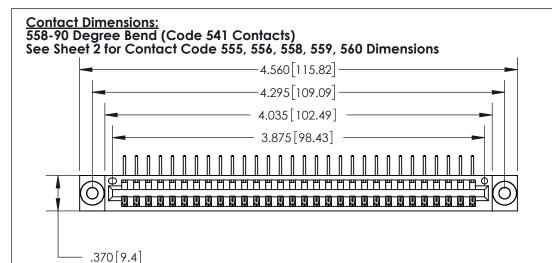

THIS IS A C.A.D. GENERATED DRAWING DO NOT MAKE MANUAL REVISIONS TO MASTER.

Card Slot Accepts .054 [1.37] to .070 [1.78] Thick P.C. Board .330 [8.38] Card Slot

INSULATOR MATERIAL: THERMOPLASTIC POLYESTER, UL 94V-0 CONTACT MATERIAL; COPPER, NICKEL, TIN ALLOY CA-725

CONTACT PLATING: GOLD ON THE MATING AREA, TIN-LEAD ON THE CONTACT TAILS, NICKEL UNDERPLATE

846/896 SERIES HIGH TEMP CARD EDGE CONNECTOR PART NUMBER: 896-030-558-603

YOUR CONNECTION TO QUALITY & SERVICE

**EDAC INC** TORONTO, ONTARIO CANADA

THESE DRAWINGS AND SPECIFICATIONS ARE THE PROPERTY OF EDAC INC.,AND SHALL NOT BE REPRODUCED, OR COPIED OR USED AS THE BASIS FOR THE MANUFACTURE OR SALE OF APPARATUS WITHOUT WRITTEN PERMISSION.

| ACAD REFERENCE NO. | 846-ENG-MASTER   |
|--------------------|------------------|
| DRAWN: J.LEE       | DATE: APR. 22/09 |
| CHECKED:           | DATE:            |
| SCALE: 1:1         | SHEET 1 OF 2     |
| DRAWING NUMBER     | ISSUE            |
| 846-ENG-MASTER     | 1                |