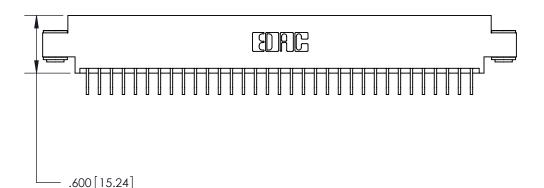

THIS IS A C.A.D. GENERATED DRAWING DO NOT MAKE MANUAL REVISIONS TO MASTER.

ISSUE NUMBER

ORIGINAL

1

.060 [1.52] .200 [5.08] .210[5.33] -.660 [16.76]

.060 [1.52] .150 [3.81] .260[6.6] -**Outside Tails** .660[16.76]

.165[4.19] .375 [9.54] .125(3.18) to .210(5.33) .125(3.18) to .210(5.33)

**Contact Code 558** 

**Contact Code 559** 

**Contact Code 560** 

INSULATOR MATERIAL: THERMOPLASTIC POLYESTER, UL 94V-0 CONTACT MATERIAL; COPPER, NICKEL, TIN ALLOY CA-725 CONTACT PLATING: GOLD ON THE MATING AREA, TIN-LEAD ON THE CONTACT TAILS, NICKEL UNDERPLATE

## 846/896 SERIES HIGH TEMP CARD EDGE CONNECTOR CONTACT CODE 555,556,558,559,560 DIMENSIONS

YOUR CONNECTION TO QUALITY & SERVICE

**EDAC INC** TORONTO, ONTARIO CANADA

THESE DRAWINGS AND SPECIFICATIONS ARE THE PROPERTY OF EDAC INC.,AND SHALL NOT BE REPRODUCED, OR COPIED OR USED AS THE BASIS FOR THE MANUFACTURE OR SALE OF APPARATUS WITHOUT WRITTEN PERMISSION.

**Outside Tails** 

| ACAD REFERENCE NO. |       | 846-ENG-MASTER   |        |
|--------------------|-------|------------------|--------|
| DRAWN:             | J.LEE | DATE: APR. 22/09 |        |
| CHECKED:           |       | DATE:            |        |
| SCALE:             | 1:1   | SHEET            | 2 OF 2 |
| DRAWING NUMBER     |       | ISSUE            |        |