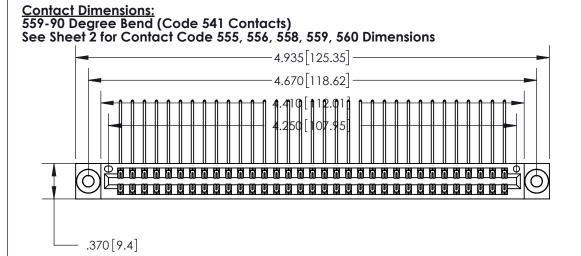

THIS IS A C.A.D. GENERATED DRAWING DO NOT MAKE MANUAL REVISIONS TO MASTER.

ISSUE NUMBER ORIGINAL

Card Slot Accepts .054 [1.37] to .070 [1.78] Thick P.C. Board .330 [8.38] Card Slot .160 [4.07] Point of Contact -

INSULATOR MATERIAL: THERMOPLASTIC POLYESTER, UL 94V-0 CONTACT MATERIAL; COPPER, NICKEL, TIN ALLOY CA-725 CONTACT PLATING: GOLD ON THE MATING AREA, TIN-LEAD

ON THE CONTACT TAILS, NICKEL UNDERPLATE

PART NUMBER: 896-066-559-803 **EDAC INC** THESE DRAWINGS AND SPECIFICATIONS TORONTO, ONTARIO

CANADA

YOUR CONNECTION TO QUALITY & SERVICE

846/896 SERIES HIGH TEMP CARD EDGE CONNECTOR

ARE THE PROPERTY OF EDAC INC., AND SHALL NOT BE REPRODUCED, OR COPIED OR USED AS THE BASIS FOR THE MANUFACTURE OR SALE OF APPARATUS WITHOUT WRITTEN PERMISSION.

| ACAD REFERENCE NO. | 846-ENG-MASTER   |  |
|--------------------|------------------|--|
| DRAWN: J.LEE       | DATE: APR. 22/09 |  |
| CHECKED:           | DATE:            |  |
| SCALE: 1:1         | SHEET 1 OF 2     |  |
| DRAWING NUMBER     | ISSUE            |  |
| 846-ENG-MASTER     | 1                |  |