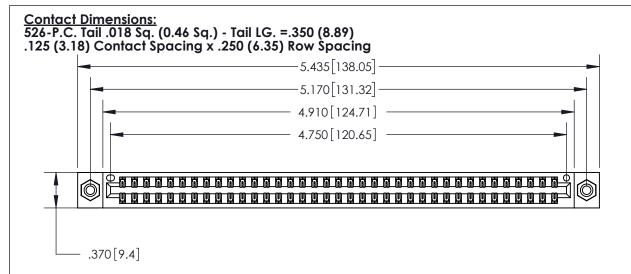

846/896 SERIES HIGH TEMP CARD EDGE CONNECTOR PART NUMBER: 896-074-526-808

YOUR CONNECTION TO QUALITY & SERVICE

**EDAC INC** TORONTO, ONTARIO CANADA

THESE DRAWINGS AND SPECIFICATIONS ARE THE PROPERTY OF EDAC INC.,AND SHALL NOT BE REPRODUCED, OR COPIED OR USED AS THE BASIS FOR THE MANUFACTURE OR SALE OF APPARATUS WITHOUT WRITTEN PERMISSION.

INSULATOR MATERIAL: THERMOPLASTIC POLYESTER, UL 94V-0 CONTACT MATERIAL; COPPER, NICKEL, TIN ALLOY CA-725

.600 [15.24]

CONTACT PLATING: GOLD ON THE MATING AREA, TIN-LEAD ON THE CONTACT TAILS, NICKEL UNDERPLATE