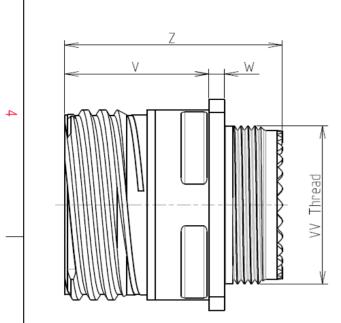

## CHARACTERISTICS

Н

ω

-Standard : Based on MIL-DTL-38999 Series III

|           | Standard . Based on i | The Dife SOSSS Series in              |   |    |   |   |                 |                          | 4           |        |        |
|-----------|-----------------------|---------------------------------------|---|----|---|---|-----------------|--------------------------|-------------|--------|--------|
| $\square$ | -Shell Material       | : Stainless Steel                     |   |    |   |   | Р               | 3.25±0.2                 |             |        |        |
|           |                       |                                       |   |    |   |   | PP              | 4.93±0.2                 |             |        |        |
|           | -Shell Plating        | : Nickel                              |   |    |   |   | R1              | 26.97                    | 1           |        |        |
|           | -Insulator            | : Thermoplastic                       |   |    |   |   | R2              | 24.61                    | 1           |        |        |
|           | -Contacts             | : Copper Alloy                        |   |    |   |   | S               | 33.3±0.3                 | -           |        |        |
|           | -Seals & Grommet      | : Silicon Elastomer                   |   |    |   |   | V<br>W          | 20.83+0/-1.25<br>2.1/2.5 | -           |        |        |
| $\sim$    | -Contact Plating      | : Gold over copper Alloy 0.8µm minimu | m |    |   |   | Z               | 31.5 Max                 |             |        |        |
|           | -Durability           | : 500 Mating cycles                   |   |    |   |   | VV THREAD       | M25x1-6g                 |             | Γ      |        |
|           | -Delivered without So |                                       |   |    |   |   |                 |                          |             |        |        |
|           | -Temperature Range    | -65°C to +200°C                       |   |    |   |   |                 |                          |             |        | 11.0   |
|           | -Salt Spray           | : 500 hours                           |   |    |   |   |                 |                          |             | В      | 11-0   |
|           | -Mass                 | : 66.87 g ± 10%                       |   |    |   |   |                 |                          |             | ISS    | DA     |
|           |                       | U                                     |   |    |   |   |                 |                          |             | Design | ed By: |
|           |                       |                                       |   |    |   |   |                 |                          |             |        |        |
|           |                       |                                       |   |    |   |   |                 |                          |             |        | TITLE  |
|           |                       |                                       |   |    |   |   |                 |                          |             |        |        |
|           | BASIC SERIES:         | 8D 0 - 17                             | s | 75 | s | в | L               |                          |             | SCA    | ALE    |
| _         | SHELL TYPE · Square   | LL TYPE : Square Flange Receptacle    |   |    |   |   |                 | Delivered W/O Contacts   |             | N      | A      |
|           | · · · ·               |                                       |   |    |   |   |                 |                          |             |        |        |
|           | CONTACT TYPE : Sta    | ndard Crimp Contact                   |   |    |   |   | ORIENTATION : E |                          |             | SOURI  |        |
|           | SHELL SIZE : 17       |                                       |   |    |   |   | CONTA           | ACT TYPE : SOCKET(50     | 0 Matings)  |        |        |
|           | PLATING : S =         | Nickel                                |   |    |   |   |                 | CONTACT LAYO             | )UT : 17-75 | FORM   | MAT    |
|           |                       |                                       |   |    |   |   |                 |                          |             | A      | 3      |