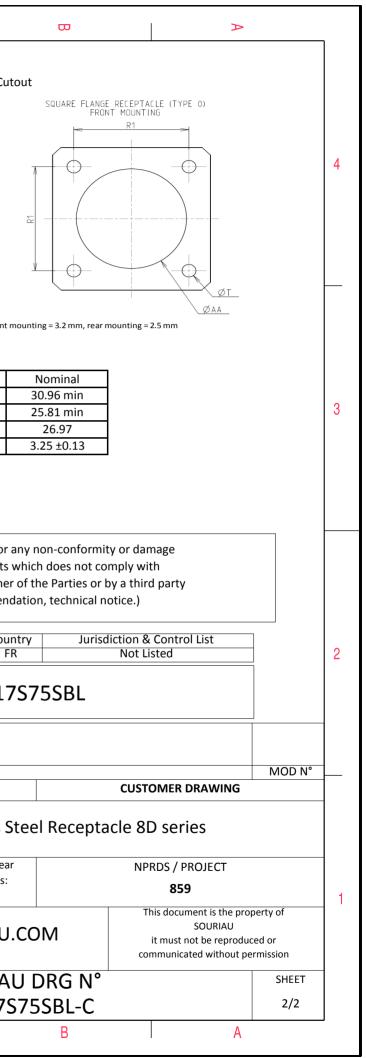

|          |               | െ                                              | н <b>г</b> | m |                                   | 0                                                             |                               |
|----------|---------------|------------------------------------------------|------------|---|-----------------------------------|---------------------------------------------------------------|-------------------------------|
|          |               | Contact Layout <b>75</b>                       |            |   |                                   | P<br>SQUARE FLANGE RECEPTACLE (TYPE 0)<br>REAR MOUNTING<br>R1 | Panel Cuto                    |
| 4        |               |                                                |            |   |                                   |                                                               |                               |
|          | Ctc<br>A<br>B | 2#8 Triax<br>17-75<br>X Y<br>0 4.75<br>0 -4.75 |            |   | 4                                 | Max. thickness panel for receptacle: Typ                      | Ø⊺<br>vpe 0: front m          |
| ى        |               |                                                |            |   |                                   | Dim<br>ØA<br>ØAA<br>R1<br>ØT                                  |                               |
|          | ŀ             |                                                |            |   |                                   | SOURIAU shall not be lia<br>due to a use of the P             |                               |
| S        |               |                                                |            |   |                                   | the Specifications issued l<br>(professional rec              | by either                     |
|          |               |                                                |            |   | B 11-04-1                         | PN: 8                                                         | D017                          |
|          |               |                                                |            |   | ISS DATE<br>Designed By:<br>TITLE | Date:                                                         | nless St                      |
| <u> </u> |               |                                                |            |   | SCALE<br>NA<br>SOURIA             |                                                               | eral linear<br>lerances:<br>± |
|          | Н             | G                                              | F          | E | FORMAT<br>A3<br>D                 | SOL<br>8D                                                     | URIAU<br>017S                 |
|          |               |                                                |            |   | V                                 |                                                               |                               |