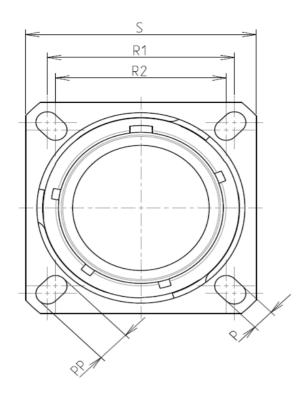

## CHARACTERISTICS

Н

ω

-Standard : Based on MIL-DTL-38999 Series III

|           | Standard . Based on i | The Dife SOSSS Series in              |   |    |   |   |                 |                          | 4           |        |        |
|-----------|-----------------------|---------------------------------------|---|----|---|---|-----------------|--------------------------|-------------|--------|--------|
| $\square$ | -Shell Material       | : Stainless Steel                     |   |    |   |   | Р               | 3.25±0.2                 |             |        |        |
|           |                       |                                       |   |    |   |   | PP              | 4.93±0.2                 |             |        |        |
|           | -Shell Plating        | : Nickel                              |   |    |   |   | R1              | 26.97                    | 1           |        |        |
|           | -Insulator            | : Thermoplastic                       |   |    |   |   | R2              | 24.61                    | 1           |        |        |
|           | -Contacts             | : Copper Alloy                        |   |    |   |   | S               | 33.3±0.3                 | -           |        |        |
|           | -Seals & Grommet      | : Silicon Elastomer                   |   |    |   |   | V<br>W          | 20.83+0/-1.25<br>2.1/2.5 | -           |        |        |
| $\sim$    | -Contact Plating      | : Gold over copper Alloy 0.8µm minimu | m |    |   |   | Z               | 31.5 Max                 |             |        |        |
|           | -Durability           | : 500 Mating cycles                   |   |    |   |   | VV THREAD       | M25x1-6g                 |             | Γ      |        |
|           | -Delivered without So |                                       |   |    |   |   |                 |                          |             |        |        |
|           | -Temperature Range    | -65°C to +200°C                       |   |    |   |   |                 |                          |             |        | 11.0   |
|           | -Salt Spray           | : 500 hours                           |   |    |   |   |                 |                          |             | В      | 11-0   |
|           | -Mass                 | : 66.87 g ± 10%                       |   |    |   |   |                 |                          |             | ISS    | DA     |
|           |                       | U                                     |   |    |   |   |                 |                          |             | Design | ed By: |
|           |                       |                                       |   |    |   |   |                 |                          |             |        |        |
|           |                       |                                       |   |    |   |   |                 |                          |             |        | TITLE  |
|           |                       |                                       |   |    |   |   |                 |                          |             |        |        |
|           | BASIC SERIES:         | 8D 0 - 17                             | s | 75 | s | в | L               |                          |             | SCA    | ALE    |
| _         | SHELL TYPE · Square   | LL TYPE : Square Flange Receptacle    |   |    |   |   |                 | Delivered W/O Contacts   |             | N      | A      |
|           | · · · ·               |                                       |   |    |   |   |                 |                          |             |        |        |
|           | CONTACT TYPE : Sta    | ndard Crimp Contact                   |   |    |   |   | ORIENTATION : E |                          |             | SOURI  |        |
|           | SHELL SIZE : 17       |                                       |   |    |   |   | CONTA           | ACT TYPE : SOCKET(50     | 0 Matings)  |        |        |
|           | PLATING : S =         | Nickel                                |   |    |   |   |                 | CONTACT LAYO             | )UT : 17-75 | FORM   | MAT    |
|           |                       |                                       |   |    |   |   |                 |                          |             | A      | 3      |