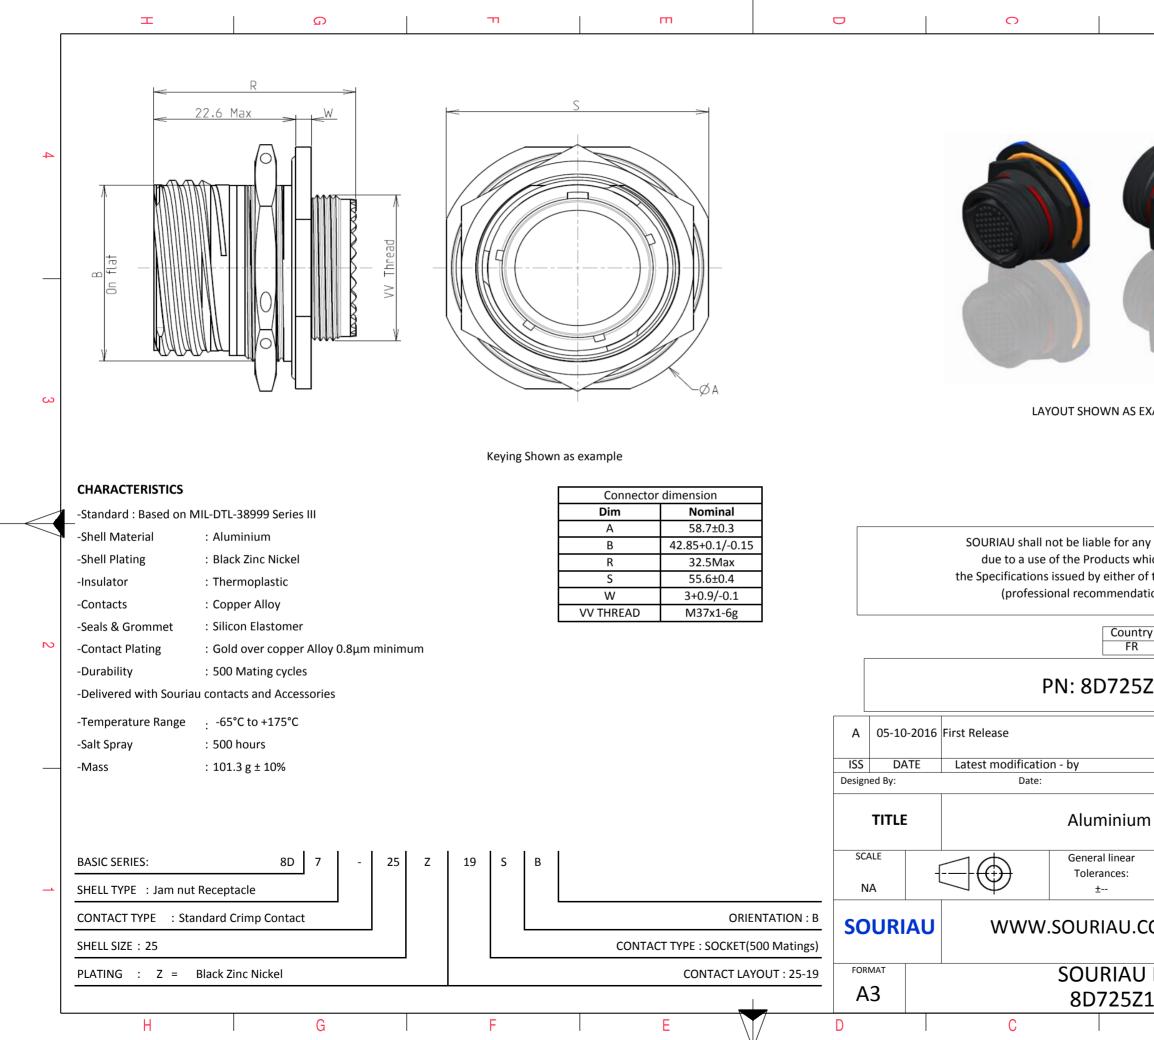

|                                                                             | œ               | I              | А         |          |   |  |  |  |
|-----------------------------------------------------------------------------|-----------------|----------------|-----------|----------|---|--|--|--|
|                                                                             |                 | I              |           |          |   |  |  |  |
|                                                                             |                 |                |           |          |   |  |  |  |
|                                                                             |                 |                |           |          |   |  |  |  |
|                                                                             |                 |                |           |          |   |  |  |  |
|                                                                             | 64              |                |           |          | 4 |  |  |  |
|                                                                             | 1               |                |           |          |   |  |  |  |
| 4                                                                           |                 | /              |           |          |   |  |  |  |
|                                                                             |                 |                |           |          |   |  |  |  |
|                                                                             |                 |                |           |          |   |  |  |  |
|                                                                             |                 |                |           |          |   |  |  |  |
| 1                                                                           |                 |                |           |          |   |  |  |  |
|                                                                             |                 |                |           |          |   |  |  |  |
| S EXA                                                                       | XAMPLE          |                |           |          |   |  |  |  |
|                                                                             |                 |                |           |          |   |  |  |  |
|                                                                             |                 |                |           |          |   |  |  |  |
|                                                                             |                 |                |           |          |   |  |  |  |
|                                                                             | oon conformit   | tu or domogo   |           |          |   |  |  |  |
| whic                                                                        | non-conformit   | mply with      |           |          |   |  |  |  |
| er of the Parties or by a third party<br>adation, technical notice.)        |                 |                |           |          |   |  |  |  |
| intru                                                                       | luricd          | liction & Cont | rollist   |          |   |  |  |  |
| Intry<br>R                                                                  | Julisu          | Not Listed     |           |          | 2 |  |  |  |
| 5Z19SB                                                                      |                 |                |           |          |   |  |  |  |
|                                                                             |                 |                |           |          |   |  |  |  |
|                                                                             |                 |                |           |          |   |  |  |  |
|                                                                             |                 | CUSTOMF        | R DRAWING | MOD N°   |   |  |  |  |
|                                                                             |                 |                |           |          |   |  |  |  |
| um                                                                          | Receptacl       | e 8D seri      | es        |          |   |  |  |  |
| ar                                                                          | NPRDS / PROJECT |                |           |          |   |  |  |  |
|                                                                             |                 |                | 59        | perty of | 1 |  |  |  |
| This document is the property of    SOURIAU    it must not be reproduced or |                 |                |           |          |   |  |  |  |
|                                                                             |                 | commun         |           |          |   |  |  |  |
|                                                                             | DRG N°          |                |           | SHEET    |   |  |  |  |
| oZ1                                                                         | 9SB-C           |                | ٨         | 1/2      | J |  |  |  |
|                                                                             | В               |                | A         |          |   |  |  |  |
|                                                                             |                 |                |           |          |   |  |  |  |