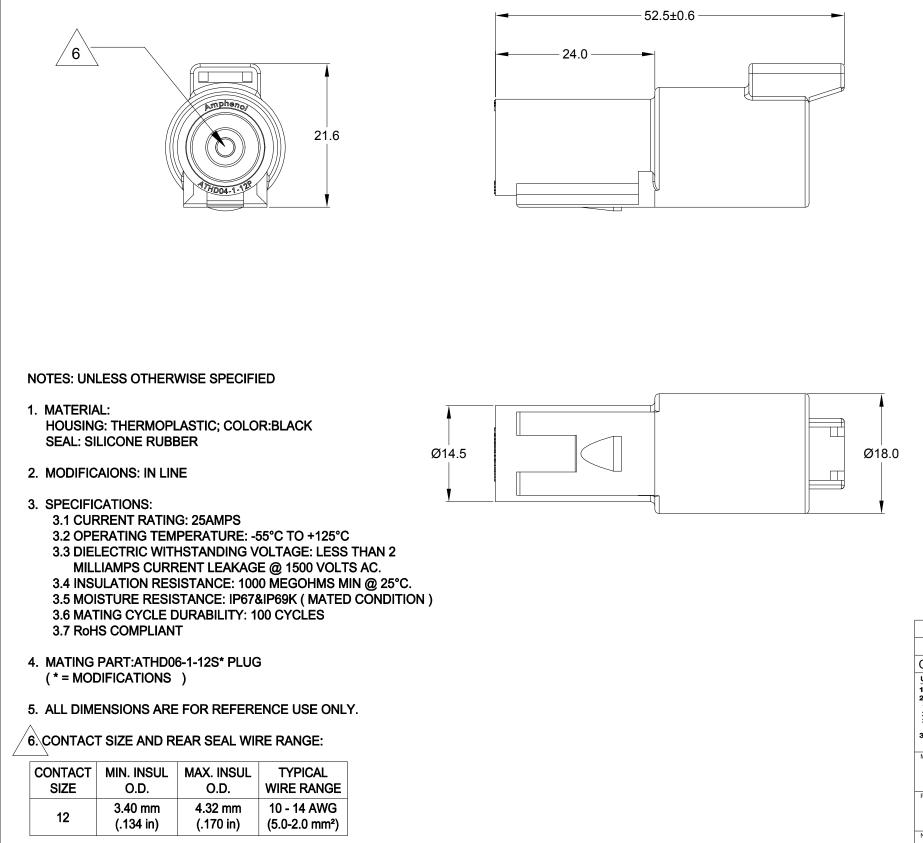

|                                                                                                                                                                                                                                       |                                      |                                                      |                                        | REVISIONS             |                                                         |      |             | ]        |  |  |  |
|---------------------------------------------------------------------------------------------------------------------------------------------------------------------------------------------------------------------------------------|--------------------------------------|------------------------------------------------------|----------------------------------------|-----------------------|---------------------------------------------------------|------|-------------|----------|--|--|--|
| REV                                                                                                                                                                                                                                   | ECO                                  |                                                      | DES                                    | CRIPTION DATE B       |                                                         |      | APPR        | 1        |  |  |  |
| A1                                                                                                                                                                                                                                    | -                                    |                                                      |                                        | E NUMBER              | 27MAY20                                                 | VITO | TOMMY       | -        |  |  |  |
| A1<br>A2                                                                                                                                                                                                                              | -                                    | CHANGE IF                                            |                                        | ROM IP67 TO IP67&IP69 |                                                         | VITO | TOMMY       | 1        |  |  |  |
|                                                                                                                                                                                                                                       |                                      |                                                      |                                        |                       |                                                         |      |             |          |  |  |  |
| PARIN                                                                                                                                                                                                                                 | NUMBEF                               | MAT                                                  | ERI                                    | DESCRIF               |                                                         |      | ITEM        | <u> </u> |  |  |  |
|                                                                                                                                                                                                                                       |                                      | NATURES                                              | DATE                                   |                       | nha                                                     | no   |             | 1        |  |  |  |
| in metric(mm).<br>ollows:<br>Fractions ±1/64                                                                                                                                                                                          | DRAWN:                               | VITO                                                 | 27/OCT/20                              |                       | phe                                                     |      |             |          |  |  |  |
| Angles ±1°                                                                                                                                                                                                                            | CHECKED:<br>ENGINEER:<br>APPROVAL:   | ORION                                                | 28/OCT/20                              | 44724 1               | ns - www.amphenol<br>Morley Drive<br>Township, MI 48036 |      |             |          |  |  |  |
| NS:                                                                                                                                                                                                                                   | CUSTOMER:<br>THIS DRAWI              | TOMMY                                                |                                        |                       | RECEPTACLE<br>RIES, SIZE 12,                            |      |             | 1        |  |  |  |
| NS:<br>SPECIFICATION ONLY, DESIGN FEATURES,<br>SPECIFICATIONS AND PERFORMANCE DATA<br>SHOWN HEREON ARE THE PROPERTY OF<br>THE AMPHENOL CORPORATION. NO RIGHTS<br>OF REPRODUCTION ARE IMPLIED. ALL<br>DIMENSIONS ARE SUBJECT TO NORMAL |                                      |                                                      |                                        |                       |                                                         |      |             | 1        |  |  |  |
| NS:                                                                                                                                                                                                                                   | SHOWN HER<br>THE AMPHEN<br>OF REPROD | EON ARE THE PRI<br>NOL CORPORATIO<br>JCTION ARE IMPL | OPERTY OF<br>IN. NO RIGHTS<br>IED. ALL | B C-                  | ATHD04-1-                                               | 12P  | REVISION A2 |          |  |  |  |

| REVISIONS                                                                    |                                          |                                                                                                                                                    |                                                                           |                                                            |                                 |          |             |                                                            |  |  |  |
|------------------------------------------------------------------------------|------------------------------------------|----------------------------------------------------------------------------------------------------------------------------------------------------|---------------------------------------------------------------------------|------------------------------------------------------------|---------------------------------|----------|-------------|------------------------------------------------------------|--|--|--|
|                                                                              | REV                                      | ECO                                                                                                                                                | DES                                                                       | SCRIPTION                                                  | DATE                            | BY       | APPR        |                                                            |  |  |  |
|                                                                              | A1                                       | -                                                                                                                                                  | RELEAS                                                                    | E NUMBER                                                   | 27MAY20                         | VITO     | ТОММҮ       |                                                            |  |  |  |
|                                                                              | A2                                       | -                                                                                                                                                  | CHANGE IP RATE FF                                                         | ROM IP67 TO IP67&IF                                        | P69K 27OCT20                    | VITO     | ТОММҮ       |                                                            |  |  |  |
|                                                                              |                                          |                                                                                                                                                    |                                                                           |                                                            |                                 |          |             | TITLE: 1 POS, RECEPTACLE, PIN, ATHD SERIES, SIZE 12, BLACK |  |  |  |
|                                                                              |                                          |                                                                                                                                                    |                                                                           |                                                            |                                 |          | -           |                                                            |  |  |  |
|                                                                              |                                          |                                                                                                                                                    |                                                                           |                                                            |                                 |          |             | DWG NO:                                                    |  |  |  |
|                                                                              |                                          |                                                                                                                                                    |                                                                           |                                                            |                                 |          |             | ATHD04-1-12P                                               |  |  |  |
|                                                                              |                                          |                                                                                                                                                    |                                                                           |                                                            |                                 |          | _           | REV: A2                                                    |  |  |  |
|                                                                              |                                          | -A                                                                                                                                                 |                                                                           | _                                                          |                                 |          |             | SH:                                                        |  |  |  |
|                                                                              | ATHC                                     | 04-1-12P                                                                                                                                           |                                                                           |                                                            |                                 |          |             | Q.<br>.:                                                   |  |  |  |
|                                                                              | PART                                     | NUMBER                                                                                                                                             |                                                                           | DESCRIPTION                                                |                                 |          |             | <u> </u>                                                   |  |  |  |
| QUANTITY                                                                     |                                          |                                                                                                                                                    | MATERIA                                                                   |                                                            |                                 |          |             |                                                            |  |  |  |
| UNLESS OTHERWIS                                                              | in metric(mm).                           | SIGN<br>DRAWN:                                                                                                                                     |                                                                           | An                                                         | nphe                            | nol      |             |                                                            |  |  |  |
| 2) Tolerances are as f<br>1 PL DEC ±0.30<br>2 PL DEC ±0.15<br>3 PL DEC ±0.08 | ollows:<br>Fractions ±1/64<br>Angles ±1° |                                                                                                                                                    | VITO 27/OCT/20<br>ORION 28/OCT/20                                         | · · · · · · · · · · · · · · · · · · ·                      |                                 |          |             |                                                            |  |  |  |
| 3 PL DEC ±0.08 3) Note reference =                                           | x                                        | ENGINEER:                                                                                                                                          |                                                                           | Sine Systems - www.amphenol-sine.com<br>44724 Morley Drive |                                 |          |             |                                                            |  |  |  |
|                                                                              |                                          | APPROVAL: TOMMY                                                                                                                                    | TOMMY 29/OCT/20                                                           | Clinton Township, MI 48036                                 |                                 |          |             |                                                            |  |  |  |
|                                                                              |                                          | CUSTOMER:                                                                                                                                          |                                                                           |                                                            | 6, RECEPTACL<br>SERIES, SIZE 12 |          |             |                                                            |  |  |  |
| PROCESS SPECIFICATIO                                                         | NS:                                      | INFORMATION                                                                                                                                        | G IS SUPPLIED FOR<br>I ONLY. DESIGN FEATURES,<br>INS AND PERFORMANCE DATA | SIZE TYPE DWG N                                            |                                 | 2, DLAUN | REVISION    |                                                            |  |  |  |
|                                                                              |                                          | SPECIFICATIONS AND PERFORMANCE DATA<br>SHOWN HEREON ARE THE PROPERTY OF<br>THE AMPHENOL CORPORATION. NO RIGHTS<br>OF REPRODUCTION ARE IMPLIED. ALL |                                                                           | B C-                                                       | -12P                            | A2       |             |                                                            |  |  |  |
| NEXT ASS'Y:                                                                  |                                          | DIMENSIONS                                                                                                                                         | ARE SURIECT TO NORMAL                                                     | SCALE: NONE                                                |                                 |          | <b>7 \∠</b> |                                                            |  |  |  |
|                                                                              |                                          |                                                                                                                                                    |                                                                           |                                                            |                                 | 1        | •           |                                                            |  |  |  |