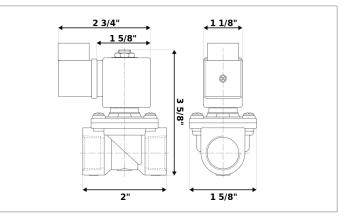

## DKSV020

Normally closed, pilot operated, 2-way solenoid valve with brass body and 1/4" connections

| Valve                |                                       |
|----------------------|---------------------------------------|
| Pipe size:           | 1/4" NPT                              |
| Operating pressure:  | 2–150 psi                             |
| Flow coefficient:    | 1.4 Cv                                |
| Media temperature:   | 15–280 °F                             |
| Ambient temperature: | 15–105 °F                             |
| Suggested usage:     | Air, inert gas, synthetic oils, water |
| Operation:           | 2-way, normally closed solenoid valve |
| Mechanism:           | Pilot operated                        |
| Manual override:     | No                                    |
| Pipe gender:         | Female                                |
| Orifice size:        | 3/8"                                  |
| Design pressure:     | 300 psi                               |
| Media viscosity:     | 12 cSt                                |