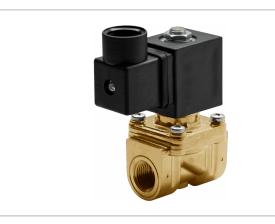

## DKSV020

Normally closed, pilot operated, 2-way solenoid valve with brass body and 1/4" connections

| Valve                |                                       |
|----------------------|---------------------------------------|
| Pipe size:           | 1/4" NPT                              |
| Operating pressure:  | 2–150 psi                             |
| Flow coefficient:    | 1.4 Cv                                |
| Media temperature:   | 15–280 °F                             |
| Ambient temperature: | 15–105 °F                             |
| Suggested usage:     | Air, inert gas, synthetic oils, water |
| Operation:           | 2-way, normally closed solenoid valve |
| Mechanism:           | Pilot operated                        |
| Manual override:     | No                                    |
| Pipe gender:         | Female                                |
| Orifice size:        | 3/8"                                  |
| Design pressure:     | 300 psi                               |
| Media viscosity:     | 12 cSt                                |