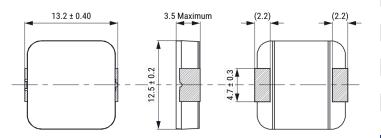

Click here for the 3D model.

| Dimensions |                 |  |
|------------|-----------------|--|
| L          | 13.2mm +/-0.4mm |  |
| W          | 12.5mm +/-0.2mm |  |
| Т          | 3.5mm MAX       |  |
| LL         | 2.2mm NOM       |  |
| G          | 4.7mm +/-0.3mm  |  |