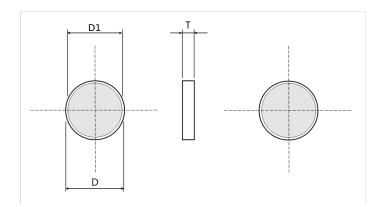

Click here for the 3D model.

| Dimensions |               |
|------------|---------------|
| D          | 18mm +/-0.1mm |
| D1         | 17.5mm NOM    |
| т          | 2mm +/-0.1mm  |

| Packaging Specifications | / |
|--------------------------|---|
| Component Weight         | 4 |
| Packaging Quantity       | 1 |