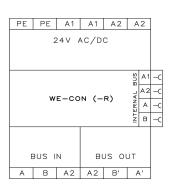

Webeasy I/O connection module, Connecting interface from power supply and BUS cable to screw terminals, Mounting type: Mounting rail TS 35, Supply voltage range: 20 V - 28 VAC/DC

#### **Business data**

| 15984.2           |
|-------------------|
| WE-CON-R          |
| 4044211151614     |
| 1                 |
| PC                |
| 86 g              |
| 125 g             |
| G                 |
| 85423190          |
| NL                |
| Controller module |
|                   |

| Table last date                                          |                     |
|----------------------------------------------------------|---------------------|
| Technical data                                           |                     |
| Dimensions                                               |                     |
| Length                                                   | 95 mm               |
| Width                                                    | 36 mm               |
| Height                                                   | 60 mm               |
| Connection data                                          |                     |
| Connection principle                                     | Screw connection    |
| Wire cross-section single core (rigid), min.             | 0.2 mm <sup>2</sup> |
| Wire cross-section single-core (rigid), max.             | 4 mm²               |
| Wire cross-section stranded, min.                        | 0.2 mm²             |
| Wire cross-section stranded, max.                        | 4 mm²               |
| Wire cross-section stranded with wire-end ferrules, min. | 0.2 mm <sup>2</sup> |
| Wire cross-section stranded with wire-end ferrules, max. | 2.5 mm <sup>2</sup> |
| Stripping length                                         | 6 mm                |
| Torque                                                   | 0.4 Nm              |
| Environmental Product Compliance                         |                     |
| REACH Conform                                            | yes                 |
| REACH Reference date                                     | 2022-06-10          |
| REACH Candidate Substance Note                           | No                  |
| RoHS Conform                                             | yes                 |