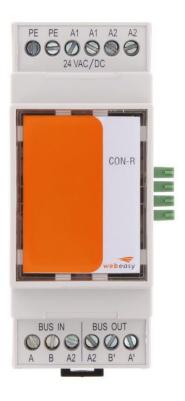

Webeasy I/O connection module, Connecting interface from power supply and BUS cable to screw terminals, Mounting type: Mounting rail TS 35, Supply voltage range: 20 V - 28 VAC/DC

#### **Business data**

| 15984.2           |
|-------------------|
| WE-CON-R          |
| 4044211151614     |
| 1                 |
| PC                |
| 86 g              |
| 125 g             |
| G                 |
| 85423190          |
| NL                |
| Controller module |
|                   |

| Table last date                                          |                     |
|----------------------------------------------------------|---------------------|
| Technical data                                           |                     |
| Dimensions                                               |                     |
| Length                                                   | 95 mm               |
| Width                                                    | 36 mm               |
| Height                                                   | 60 mm               |
| Connection data                                          |                     |
| Connection principle                                     | Screw connection    |
| Wire cross-section single core (rigid), min.             | 0.2 mm <sup>2</sup> |
| Wire cross-section single-core (rigid), max.             | 4 mm²               |
| Wire cross-section stranded, min.                        | 0.2 mm²             |
| Wire cross-section stranded, max.                        | 4 mm²               |
| Wire cross-section stranded with wire-end ferrules, min. | 0.2 mm <sup>2</sup> |
| Wire cross-section stranded with wire-end ferrules, max. | 2.5 mm <sup>2</sup> |
| Stripping length                                         | 6 mm                |
| Torque                                                   | 0.4 Nm              |
| Environmental Product Compliance                         |                     |
| REACH Conform                                            | yes                 |
| REACH Reference date                                     | 2022-06-10          |
| REACH Candidate Substance Note                           | No                  |
| RoHS Conform                                             | yes                 |