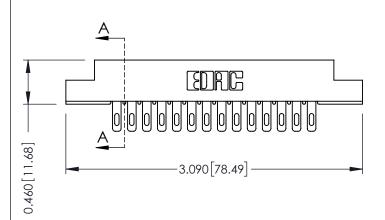

305 / 315 / 355 Card Edge Connector Part Number: 305-028-500-504

YOUR CONNECTION TO QUALITY & SERVICE

SHEET 1 OF 2 NTS 305 Assembly

ACAD REFERENCE NO.

J.LEE

0.125[3.18]

Point of Contact

**See Accompanying Page for: Mounting Options** 

0.330 [8.38] Card Slot

SECTION A-A

305 ENG MASTER

DATE: SEPT. 21/09