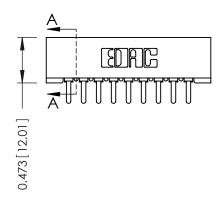

## **See Accompanying Pages for:**

- **Contact Bend Details**
- **Mounting Options**

Card Slot Accepts .054 [1.37] to .070 [1.78] Thick P.C. Board

307 / 357 Card Edge Connector Part Number: 307-009-421-101