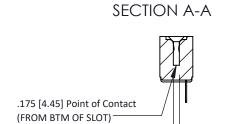

**Mounting Option** No Mounting Lugs **Contact Detail** 

PC Tail .046x.014(1.17x0.36) - Tail LG=.213(5.41) .156 [3.96] Contact Spacing x .200 [5.08] Row Spacing

THIS IS A C.A.D. GENERATED DRAWING DO NOT MAKE MANUAL REVISIONS TO MASTER.