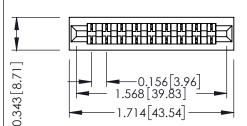

**Mounting Option** No Mounting Lugs **Contact Detail** 

PC Tail .046x.014(1.17x0.36) - Tail LG=.213(5.41) .156 [3.96] Contact Spacing x .200 [5.08] Row Spacing

THIS IS A C.A.D. GENERATED DRAWING DO NOT MAKE MANUAL REVISIONS TO MASTER.

## **See Accompanying Pages for:**

- **Contact Bend Details**
- **Mounting Options**

Card Slot Accepts .054 [1.37] to .070 [1.78] Thick P.C. Board

307 / 357 Card Edge Connector Part Number: 307-009-421-101