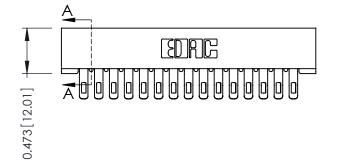

**SECTION A-A** 

.095 [2.41] Point of Contact (FROM BTM OF SLOT) Card Slot Accepts .054 [1.37] to .070 [1.78] Thick P.C. Board

**See Accompanying Pages for:** 

- **Contact Bend Details**
- **Mounting Options**