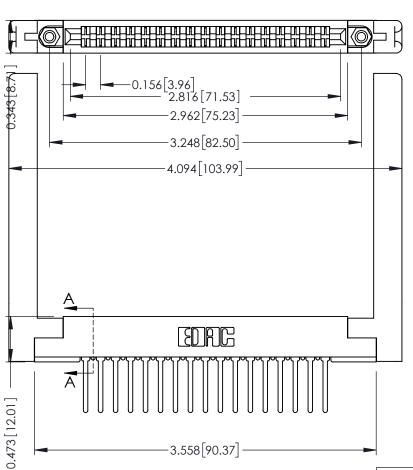

**Mounting Option** .468 (11.89) Offset Card Guides **Contact Detail** 

Wire Wrap .046x.013(1.17x0.33) - Tail LG=.520(13.21) .156 [3.96] Contact Spacing x .200 [5.08] Row Spacing

SECTION A-A .095 [2.41] Point of Contact (FROM BTM OF SLOT) Card Slot Accepts .054 [1.37]

to .070 [1.78] Thick P.C. Board

## **See Accompanying Pages for:**

- **Contact Bend Details**
- **Mounting Options**

307 / 357 Card Edge Connector Part Number: 307-034-442-258

| ACAD REFERENCE NO | . 307 ENG MASTER |
|-------------------|------------------|
| DRAWN: J.LEE      | DATE: AUG. 11/09 |
| CHECKED:          | DATE:            |
| SCALE: NTS        | SHEET 1 OF 3     |
| DRAWING NUMBER    | ISSUE            |
| 307 Assembly      | 1                |