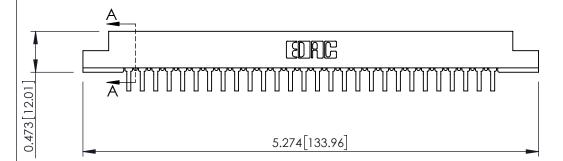

**SECTION A-A** 

.095 [2.41] Point of Contact (FROM BTM OF SLOT) Card Slot Accepts .054 [1.37] to .070 [1.78] Thick P.C. Board

**See Accompanying Pages for:** 

- **Contact Bend Details**
- **Mounting Options**

307 / 357 Card Edge Connector Part Number: 307-056-459-207

YOUR CONNECTION TO QUALITY & SERVICE

307 ENG MASTER DRAWN: DATE: AUG. 11/09 J.LEE NTS SHEET 1 OF 3

307 Assembly