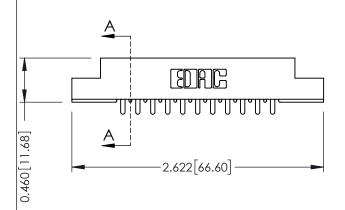

**Mounting Option** 

**Contact Detail** 

04-.156 (3.96) Dia. Mounting Holes

521-P.C. Tail .037x.013(0.94x0.33) - Tail LG.=.125(3.18) .156 [3.96] Contact Spacing x .140 [3.56] Row Spacing

**See Accompanying Page for: Mounting Options** 