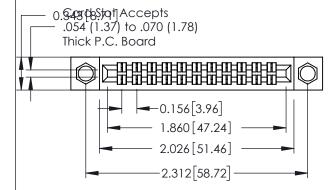

**Mounting Option** 

**Contact Detail** 

04-.156 (3.96) Dia. Mounting Holes

521-P.C. Tail .037x.013(0.94x0.33) - Tail LG.=.125(3.18) .156 [3.96] Contact Spacing x .140 [3.56] Row Spacing

**See Accompanying Page for: Mounting Options** 

0.090[2.29] Point of Contact

0.295[7.49] Card Slot