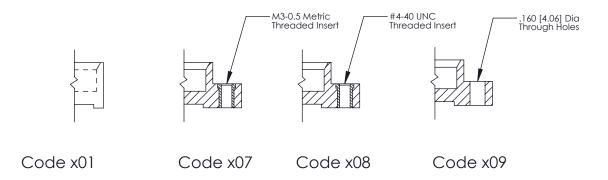

**Mounting Option Contact Detail** 520-P.C. Tail .025 Sq.(0.64 Sq.) - Tail LG=.175(4.45) .100 [2.54] Contact Spacing x .300 [7.62] Row Spacing 07-M3-0.5 Metric Threaded Inserts -3.955[100.46] -3.656[92.86] **─**0.100 2.54 Card Slot Accepts .054 [1.37] to .070 [1.78] Thick P.C. Board 0.490 [12.45] 0.288 [7.32] EDRG

See Accompanying Page for: **Mounting Options** 

THIS IS A C.A.D. GENERATED DRAWING
DO NOT MAKE MANUAL REVISIONS TO MASTER.

SSUE NUMBER

DRIGINAL

1

|  | 325 Card Edge Connector<br>Mounting Options                           |               |                                                               | ACAD REFERENCE NO. 325 ENG MASTER |             |         |           |
|--|-----------------------------------------------------------------------|---------------|---------------------------------------------------------------|-----------------------------------|-------------|---------|-----------|
|  |                                                                       |               |                                                               | DRAWN:                            | J.LEE       | DATE: O | CT. 06/09 |
|  |                                                                       |               |                                                               | CHECKED:                          |             | DATE:   |           |
|  | EDAC INC TORONTO, ONTARIO CANADA YOUR CONNECTION TO QUALITY & SERVICE |               | OR USED AS THE BASIS FOR THE MANUFACTURE OR SALE OF APPARATUS | SCALE:                            | NTS         | SHEET 2 | 2 OF 2    |
|  |                                                                       | ONIO, ONIARIO |                                                               | DRAWING                           | NUMBER      |         | ISSUE     |
|  |                                                                       | CANADA        |                                                               | 3                                 | 25 Assembly |         | 1         |