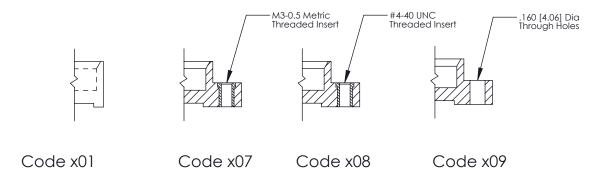

**Mounting Option Contact Detail** 520-P.C. Tail .025 Sq.(0.64 Sq.) - Tail LG=.175(4.45) .100 [2.54] Contact Spacing x .300 [7.62] Row Spacing 08-#4-40 Unified Threaded Inserts -3.855 [97.92] -3.556 90.32 **─**0.100 [2.54] Card Slot Accepts .054 [1.37] to .070 [1.78] Thick P.C. Board 0.490 [12.45] 0.288 [7.32] EDRG

325 ENG MASTER

DATE: OCT. 06/09

325 Card Edge Connector Part Number: 325-060-520-208

YOUR CONNECTION TO QUALITY & SERVICE

SHEET 1 OF 2 NTS 325 Assembly

J.LEE

See Accompanying Page for: **Mounting Options** 