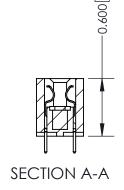

0.600[15.24]

THIS IS A C.A.D. GENERATED DRAWING
DO NOT MAKE MANUAL REVISIONS TO MASTER.

ISSUE NUMBER

ORIGINAL

1

| 325 Card Edge Connector<br>Mounting Options |                                                                                                                                                                                                 | ACAD REFERENCE NO. 325 ENG MASTER |             |         |           |
|---------------------------------------------|-------------------------------------------------------------------------------------------------------------------------------------------------------------------------------------------------|-----------------------------------|-------------|---------|-----------|
|                                             |                                                                                                                                                                                                 | DRAWN:                            | J.LEE       | DATE: O | CT. 06/09 |
|                                             |                                                                                                                                                                                                 | CHECKED:                          |             | DATE:   |           |
| TORONTO, ONTARIO CANADA                     | THESE DRAWINGS AND SPECIFICATIONS ARE THE PROPERTY OF EDAC INC.,AND SHALL NOT BE REPRODUCED,OR COPIED OR USED AS THE BASIS FOR THE MANUFACTURE OR SALE OF APPARATUS WITHOUT WRITTEN PERMISSION. | SCALE:                            | NTS         | SHEET : | 2 OF 2    |
|                                             |                                                                                                                                                                                                 | DRAWING                           | NUMBER      |         | ISSUE     |
|                                             |                                                                                                                                                                                                 | 3                                 | 25 Assembly |         | 1         |