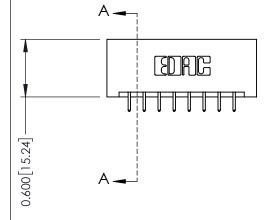

## **Contact Detail**

521-P.C. Tail .025 Sq.(0.64 Sq.) - Tail LG=.150(3.81) .156 [3.96] Contact Spacing x .200 [5.08] Row Spacing

THIS IS A C.A.D. GENERATED DRAWING DO NOT MAKE MANUAL REVISIONS TO MASTER.

ISSUE NUMBER

ORIGINAL

1

**See Accompanying Pages for:** 

- **Contact Bend Details**
- **Mounting Options**

| 337 / 387 Series Card Edge Connector |
|--------------------------------------|
| Part Number: 337-016-521-201         |