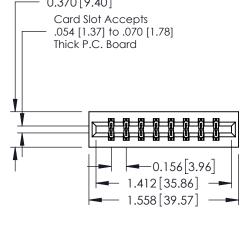

## **Mounting Option** 01-No Mounting Lugs - 0.370[9.40] Card Slot Accepts .054 [1.37] to .070 [1.78] Thick P.C. Board

## **Contact Detail**

521-P.C. Tail .025 Sq.(0.64 Sq.) - Tail LG=.150(3.81) .156 [3.96] Contact Spacing x .200 [5.08] Row Spacing

THIS IS A C.A.D. GENERATED DRAWING DO NOT MAKE MANUAL REVISIONS TO MASTER.