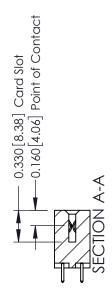

## **Mounting Option** 01-No Mounting Lugs - 0.370[9.40] Card Slot Accepts .054 [1.37] to .070 [1.78] Thick P.C. Board

## **Contact Detail**

521-P.C. Tail .025 Sq.(0.64 Sq.) - Tail LG=.150(3.81) .156 [3.96] Contact Spacing x .200 [5.08] Row Spacing

THIS IS A C.A.D. GENERATED DRAWING DO NOT MAKE MANUAL REVISIONS TO MASTER.