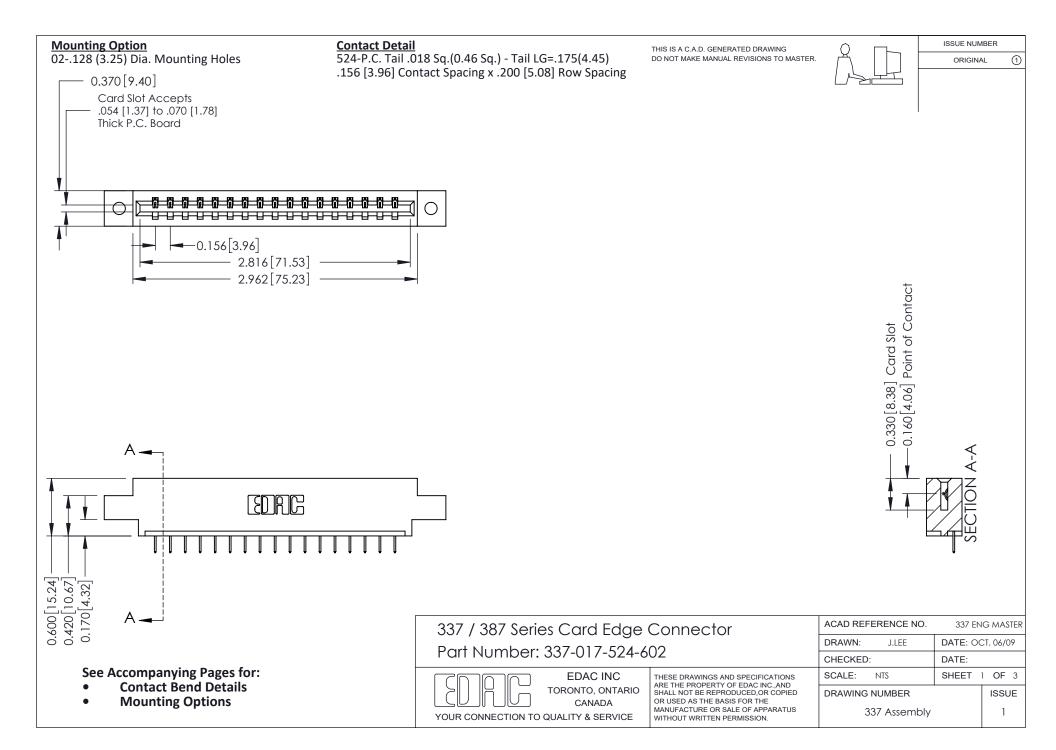

ISSUE NUMBER

ORIGINAL

1



| 337 / 387 Series Card Edge Connector<br>Contact Bend Detail           |                                                                                                                                                                                                  | ACAD REFERENCE NO. 337 E |                  | G MASTER      |
|-----------------------------------------------------------------------|--------------------------------------------------------------------------------------------------------------------------------------------------------------------------------------------------|--------------------------|------------------|---------------|
|                                                                       |