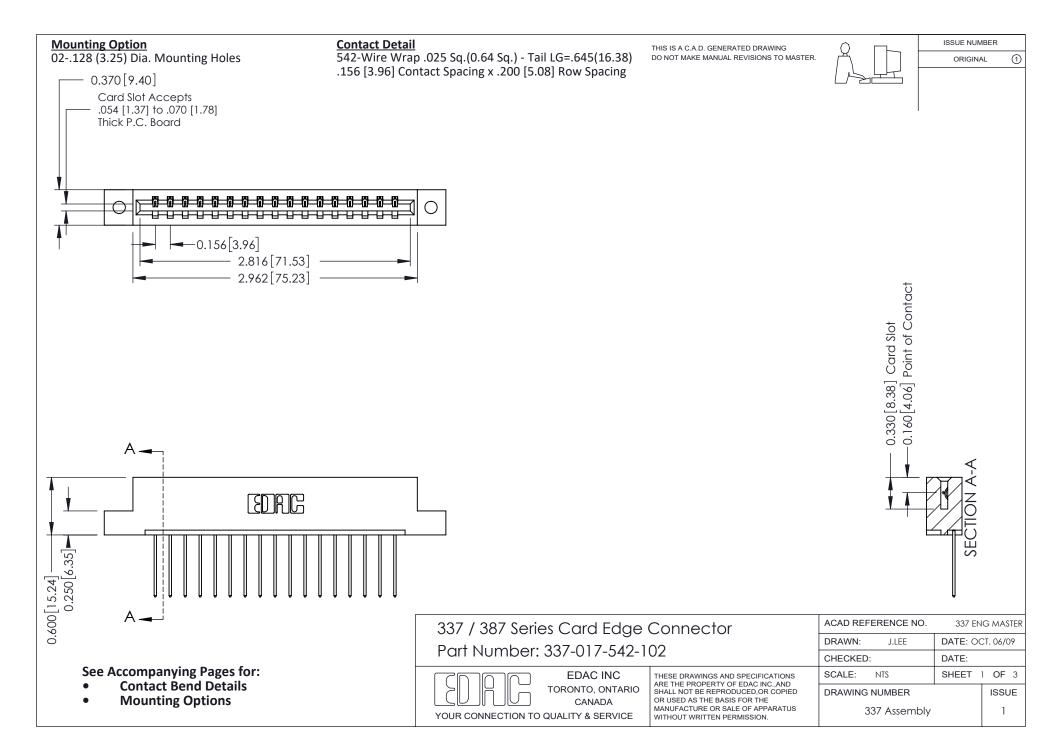

ISSUE NUMBER

ORIGINAL

1

| 337 / 387 Series Card Edge Connector<br>Contact Bend Detail           |                                                                                                                                                                                                  | ACAD REFERENCE NO. 337 E |                  | G MASTER      |
|-----------------------------------------------------------------------|--------------------------------------------------------------------------------------------------------------------------------------------------------------------------------------------------|--------------------------|------------------|---------------|
|                                                                       |                                                                                                                                                                                                  | DRAWN: J.LEE             | DATE: OCT. 06/09 |               |
|                                                                       |                                                                                                                                                                                                  | CHECKED: DATE:           |                  |               |
| EDAC INC TORONTO, ONTARIO CANADA YOUR CONNECTION TO QUALITY & SERVICE | THESE DRAWINGS AND SPECIFICATIONS ARE THE PROPERTY OF EDAC INC.,AND SHALL NOT BE REPRODUCED, OR COPIED OR USED AS THE BASIS FOR THE MANUFACTURE OR SALE OF APPARATUS WITHOUT WRITTEN PERMISSION. | SCALE: NTS               | SHEET            | 2 <b>OF</b> 3 |
|                                                                       |                                                                                                                                                                                                  | DRAWING NUMBER           |                  | ISSUE         |
|                                                                       |                                                                                                                                                                                                  | 337 Assembly             |                  | 1             |