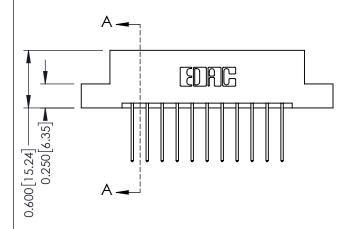

0.160 [4.06] Point of Contact Card Slot

0.330 [8.38]

ISSUE NUMBER

ORIGINAL

1

| 337 / 387 Series Card Edge Connector<br>Contact Bend Detail                                       |                                                                                                                              | ACAD REFERENCE NO. | 337 ENG MASTER      |               |
|---------------------------------------------------------------------------------------------------|------------------------------------------------------------------------------------------------------------------------------|--------------------|---------------------|---------------|
|                                                                                                   |                                                                                                                              | DRAWN: J.LEE       | EE DATE: OCT. 06/09 |               |
|                                                                                                   |                                                                                                                              | CHECKED:           | DATE:               |               |
| TORONTO, ONTARIO CANADA ARE THE PROPERTY SHALL NOT BE REPRIC OR USED AS THE BAS MANUFACTURE OR S. | THESE DRAWINGS AND SPECIFICATIONS                                                                                            | SCALE: NTS         | SHEET               | 2 <b>OF</b> 3 |
|                                                                                                   | SHALL NOT BE REPRODUCED, OR COPIED OR USED AS THE BASIS FOR THE MANUFACTURE OR SALE OF APPARATUS WITHOUT WRITTEN PERMISSION. | DRAWING NUMBER     |                     | ISSUE         |
|                                                                                                   |                                                                                                                              | 337 Assembly       |                     | 1             |