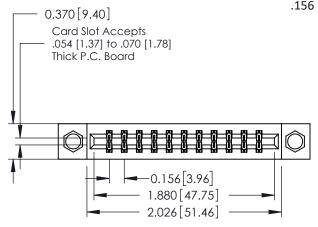

## **Mounting Option** 08-#4-40 Unified Threaded Inserts - 0.370[9.40] Card Slot Accepts

**Contact Detail** 

540-Wire Wrap .025 Sq.(0.64 Sq.) - Tail LG=.560(14.22) .156 [3.96] Contact Spacing x .200 [5.08] Row Spacing