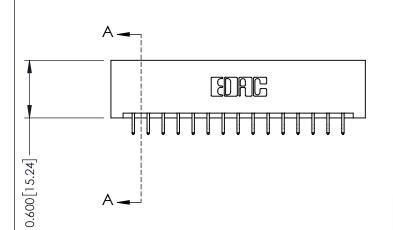

ISSUE NUMBER

ORIGINAL

1

| 337 / 387 Series Card Edge Connector<br>Contact Bend Detail           |                                                                                                                                                                                                 | ACAD REFERENCE NO. | 337 ENG  | G MASTER      |
|-----------------------------------------------------------------------|-------------------------------------------------------------------------------------------------------------------------------------------------------------------------------------------------|--------------------|----------|---------------|
|                                                                       |                                                                                                                                                                                                 | DRAWN: J.LEE       | DATE: OC | T. 06/09      |
|                                                                       |                                                                                                                                                                                                 | CHECKED:           | DATE:    |               |
| EDAC INC TORONTO, ONTARIO CANADA YOUR CONNECTION TO QUALITY & SERVICE | THESE DRAWINGS AND SPECIFICATIONS ARE THE PROPERTY OF EDAC INC.,AND SHALL NOT BE REPRODUCED,OR COPIED OR USED AS THE BASIS FOR THE MANUFACTURE OR SALE OF APPARATUS WITHOUT WRITTEN PERMISSION. | SCALE: NTS         | SHEET    | 2 <b>OF</b> 3 |
|                                                                       |                                                                                                                                                                                                 | DRAWING NUMBER     |          | ISSUE         |
|                                                                       |                                                                                                                                                                                                 | 337 Assembly       |          | 1             |