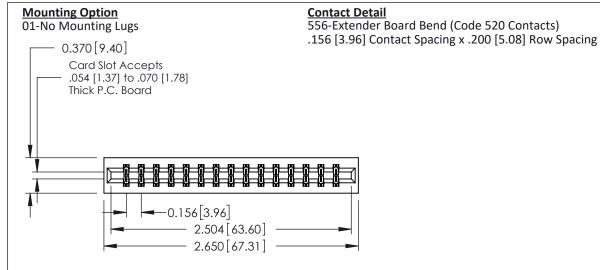

THIS IS A C.A.D. GENERATED DRAWING DO NOT MAKE MANUAL REVISIONS TO MASTER.

ISSUE NUMBER

ORIGINAL

1

0.330 [8.38] Card Slot 0.160 [4.06] Point of Contact

**See Accompanying Pages for:** 

- **Contact Bend Details**
- **Mounting Options**

| 337 / 387 Series Card Edge Connector |
|--------------------------------------|
| Part Number: 337-030-556-201         |

YOUR CONNECTION TO QUALITY & SERVICE

EDAC INC TORONTO, ONTARIO CANADA

THESE DRAWINGS AND SPECIFICATIONS ARE THE PROPERTY OF EDAC INC.,AND SHALL NOT BE REPRODUCED,OR COPIED OR USED AS THE BASIS FOR THE MANUFACTURE OR SALE OF APPARATUS WITHOUT WRITTEN PERMISSION.