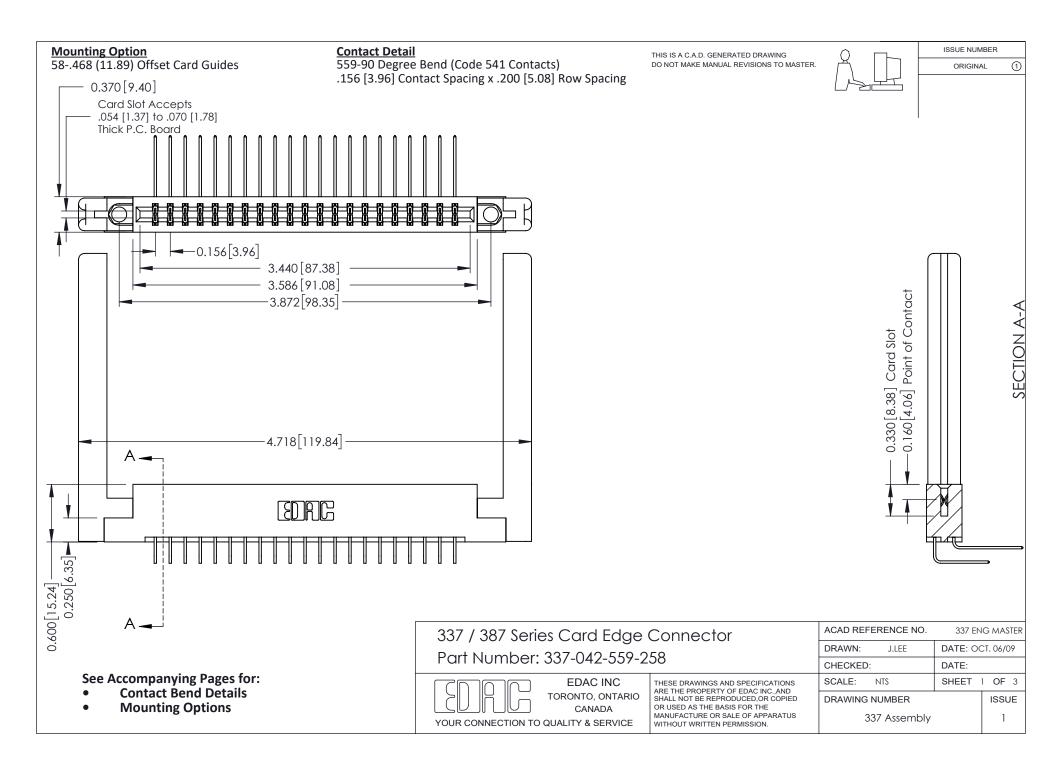

ISSUE NUMBER

ORIGINAL

1

| 337 / 387 Series Card Edge Connector<br>Contact Bend Detail           |                                                                                                                                                                                                  | ACAD REFERENCE NO. 337 E |                  | G MASTER      |
|-----------------------------------------------------------------------|--------------------------------------------------------------------------------------------------------------------------------------------------------------------------------------------------|--------------------------|------------------|---------------|
|                                                                       |                                                                                                                                                                                                  | DRAWN: J.LEE             | DATE: OCT. 06/09 |               |
|                                                                       |                                                                                                                                                                                                  | CHECKED:                 | CKED: DATE:      |               |
| EDAC INC TORONTO, ONTARIO CANADA YOUR CONNECTION TO QUALITY & SERVICE | THESE DRAWINGS AND SPECIFICATIONS ARE THE PROPERTY OF EDAC INC.,AND SHALL NOT BE REPRODUCED, OR COPIED OR USED AS THE BASIS FOR THE MANUFACTURE OR SALE OF APPARATUS WITHOUT WRITTEN PERMISSION. | SCALE: NTS               | SHEET            | 2 <b>OF</b> 3 |
|                                                                       |                                                                                                                                                                                                  | DRAWING NUMBER           |                  | ISSUE         |
|                                                                       |                                                                                                                                                                                                  | 337 Assembly             |                  | 1             |