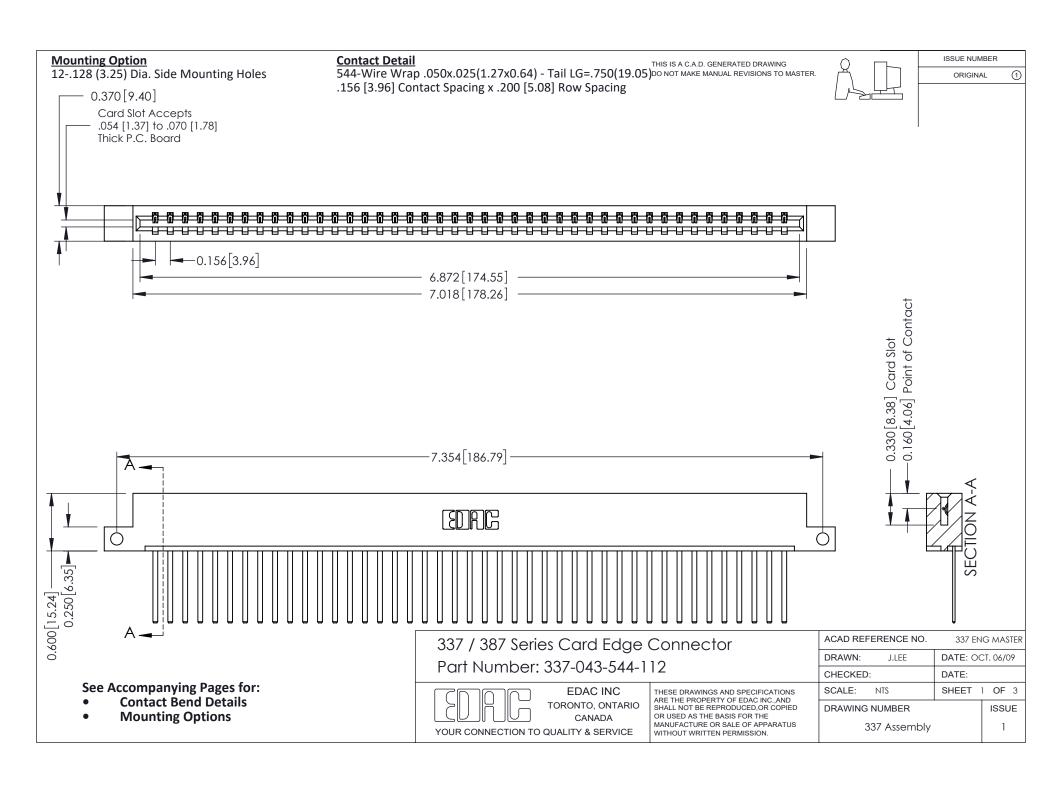

ISSUE NUMBER

ORIGINAL

1



| 337 / 387 Series Card Edge Connector<br>Contact Bend Detail           |                                                                                                                                                                                                  | ACAD REFERENCE NO. 337 E |                  | G MASTER      |
|-----------------------------------------------------------------------|--------------------------------------------------------------------------------------------------------------------------------------------------------------------------------------------------|--------------------------|------------------|---------------|
|                                                                       |