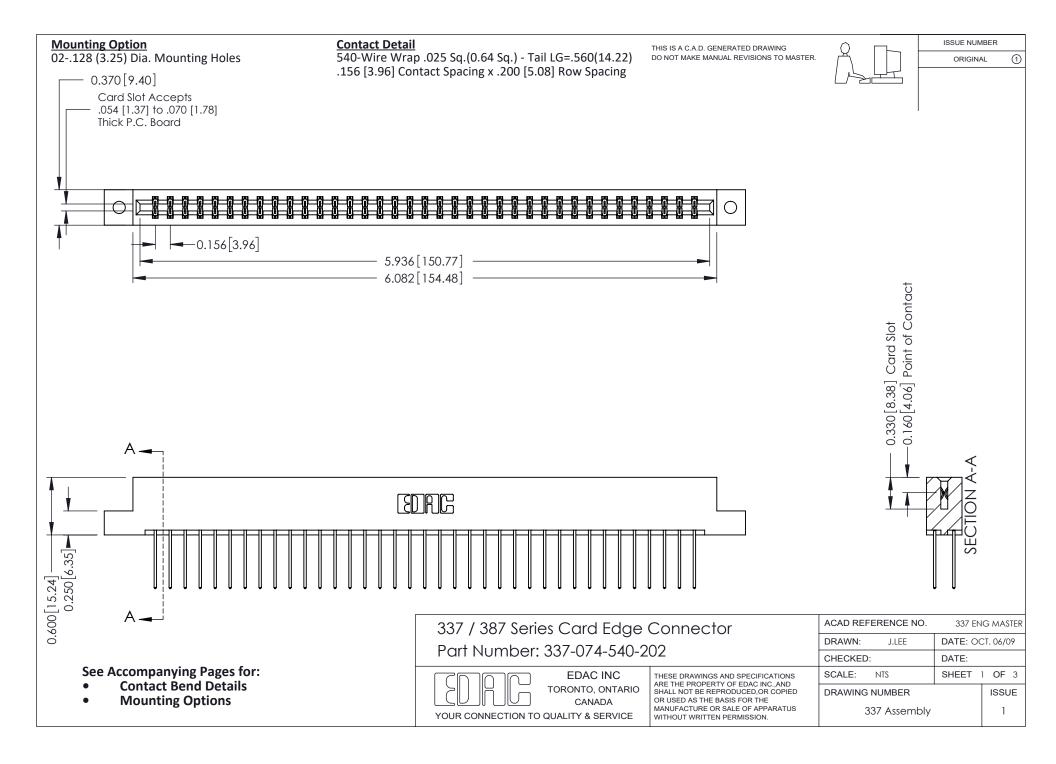

ISSUE NUMBER

ORIGINAL

1



| 337 / 387 Series Card Edge Connector<br>Contact Bend Detail           |                                                                                                                                                                                                  | ACAD REFERENCE NO. 337 E |                  | G MASTER      |
|-----------------------------------------------------------------------|--------------------------------------------------------------------------------------------------------------------------------------------------------------------------------------------------|--------------------------|------------------|---------------|
|                                                                       |