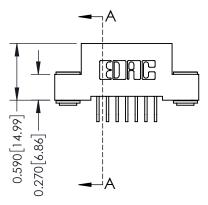

THIS IS A C.A.D. GENERATED DRAWING DO NOT MAKE MANUAL REVISIONS TO MASTER. ISSUE NUMBER

ORIGINAL

1

| 342 / 392 Series Card Edge Connector<br>Contact Bend Detail |                                                                                                                                                                                                  | ACAD REFERENCE NO. 342 ENG MASTER |             |                  |        |
|-------------------------------------------------------------|--------------------------------------------------------------------------------------------------------------------------------------------------------------------------------------------------|-----------------------------------|-------------|------------------|--------|
|                                                             |                                                                                                                                                                                                  | DRAWN:                            | J.LEE       | DATE: OCT. 06/09 |        |
|                                                             |                                                                                                                                                                                                  | CHECKED:                          |             | DATE:            |        |
| EDAC INC                                                    | THESE DRAWINGS AND SPECIFICATIONS ARE THE PROPERTY OF EDAC INC.,AND SHALL NOT BE REPRODUCED, OR COPIED OR USED AS THE BASIS FOR THE MANUFACTURE OR SALE OF APPARATUS WITHOUT WRITTEN PERMISSION. | SCALE:                            | NTS         | SHEET :          | 2 OF 3 |
| TORONTO, ONTARIO                                            |                                                                                                                                                                                                  | DRAWING                           | NUMBER      |                  | ISSUE  |
| YOUR CONNECTION TO QUALITY & SERVICE                        |                                                                                                                                                                                                  | 3                                 | 42 Assembly |                  | 1      |