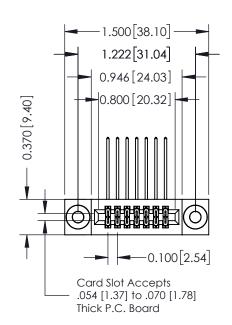

## **See Accompanying Pages for:**

- **Contact Bend Details**
- **Mounting Options**

**Contact Detail** 

559-90 Degree Bend (Code 541 Contacts) .100 [2.54] Contact Spacing x .200 [5.08] Row Spacing

| 342 / 392 Card Edge Connector  | ACAD REFERENCE NO. 342 ENG MASTER                                                                                                                                                                                                                                                                                                                                                                                                                                                                                                                                                                                                                                                                                                                                                                                                                                                                                                                                                                                                                                                                                                                                                                                                                                                                                                                                                                                                                                                                                                                                                                                                                                                                                                                                                                                                                                                                                                                                                                                                                                                                                              |
|--------------------------------|--------------------------------------------------------------------------------------------------------------------------------------------------------------------------------------------------------------------------------------------------------------------------------------------------------------------------------------------------------------------------------------------------------------------------------------------------------------------------------------------------------------------------------------------------------------------------------------------------------------------------------------------------------------------------------------------------------------------------------------------------------------------------------------------------------------------------------------------------------------------------------------------------------------------------------------------------------------------------------------------------------------------------------------------------------------------------------------------------------------------------------------------------------------------------------------------------------------------------------------------------------------------------------------------------------------------------------------------------------------------------------------------------------------------------------------------------------------------------------------------------------------------------------------------------------------------------------------------------------------------------------------------------------------------------------------------------------------------------------------------------------------------------------------------------------------------------------------------------------------------------------------------------------------------------------------------------------------------------------------------------------------------------------------------------------------------------------------------------------------------------------|
| Part Number: 342-014-559-203   | DRAWN: J.LEE DATE: OCT. 06/09                                                                                                                                                                                                                                                                                                                                                                                                                                                                                                                                                                                                                                                                                                                                                                                                                                                                                                                                                                                                                                                                                                                                                                                                                                                                                                                                                                                                                                                                                                                                                                                                                                                                                                                                                                                                                                                                                                                                                                                                                                                                                                  |
| Fait Northber, 342-014-337-203 | CHECKED: DATE:                                                                                                                                                                                                                                                                                                                                                                                                                                                                                                                                                                                                                                                                                                                                                                                                                                                                                                                                                                                                                                                                                                                                                                                                                                                                                                                                                                                                                                                                                                                                                                                                                                                                                                                                                                                                                                                                                                                                                                                                                                                                                                                 |
|                                | wings and specifications SCALE: NTS SHEET 1 OF 3                                                                                                                                                                                                                                                                                                                                                                                                                                                                                                                                                                                                                                                                                                                                                                                                                                                                                                                                                                                                                                                                                                                                                                                                                                                                                                                                                                                                                                                                                                                                                                                                                                                                                                                                                                                                                                                                                                                                                                                                                                                                               |
| TORONTO, ONTARIO SHALL NOT     | ROPERTY OF EDAC INC.,AND BE REPRODUCED,OR COPIED S THE BASIS FOR THE ISSUE                                                                                                                                                                                                                                                                                                                                                                                                                                                                                                                                                                                                                                                                                                                                                                                                                                                                                                                                                                                                                                                                                                                                                                                                                                                                                                                                                                                                                                                                                                                                                                                                                                                                                                                                                                                                                                                                                                                                                                                                                                                     |
| MANUFACTL                      | ITE BASIS FOR THE BASIS FOR TH |