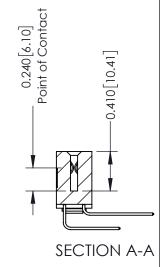

THIS IS A C.A.D. GENERATED DRAWING DO NOT MAKE MANUAL REVISIONS TO MASTER. ISSUE NUMBER

ORIGINAL

1

| 342 / 392 Series Card Edge Connector<br>Contact Bend Detail |                                                                                                                                                                                                  | ACAD REFERENCE NO. 342 ENG MASTER |             |                  |        |
|-------------------------------------------------------------|--------------------------------------------------------------------------------------------------------------------------------------------------------------------------------------------------|-----------------------------------|-------------|------------------|--------|
|                                                             |                                                                                                                                                                                                  | DRAWN:                            | J.LEE       | DATE: OCT. 06/09 |        |
|                                                             |                                                                                                                                                                                                  | CHECKED:                          |             | DATE:            |        |
| EDAC INC                                                    | THESE DRAWINGS AND SPECIFICATIONS ARE THE PROPERTY OF EDAC INC.,AND SHALL NOT BE REPRODUCED, OR COPIED OR USED AS THE BASIS FOR THE MANUFACTURE OR SALE OF APPARATUS WITHOUT WRITTEN PERMISSION. | SCALE:                            | NTS         | SHEET :          | 2 OF 3 |
| TORONTO, ONTARIO                                            |                                                                                                                                                                                                  | DRAWING                           | NUMBER      |                  | ISSUE  |
| YOUR CONNECTION TO QUALITY & SERVICE                        |                                                                                                                                                                                                  | 3                                 | 42 Assembly |                  | 1      |