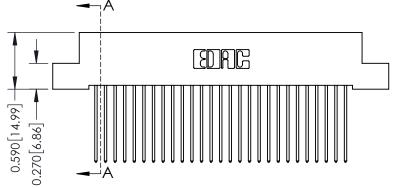

342 ENG MASTER J.LEE DATE: OCT. 06/09 SHEET 1 OF 3

342 Assembly

THIS IS A C.A.D. GENERATED DRAWING DO NOT MAKE MANUAL REVISIONS TO MASTER. ISSUE NUMBER

ORIGINAL

1

| 342 / 392 Series Card Edge Connector<br>Contact Bend Detail |                                                                                                  | ACAD REFERENCE NO. 342 ENG MASTER |             |                  |        |
|-------------------------------------------------------------|--------------------------------------------------------------------------------------------------|-----------------------------------|-------------|------------------|--------|
|                                                             |                                                                                                  | DRAWN:                            | J.LEE       | DATE: OCT. 06/09 |        |
|                                                             |                                                                                                  | CHECKED:                          |             | DATE:            |        |
| EDAC INC                                                    | THESE DRAWINGS AND SPECIFICATIONS ARE THE PROPERTY OF EDAC INCAND                                | SCALE:                            | NTS         | SHEET :          | 2 OF 3 |
| TORONTO, ONTARIO                                            | SHALL NOT BE REPRODUCED, OR COPIED OR USED AS THE BASIS FOR THE MANUFACTURE OR SALE OF APPARATUS | DRAWING                           | NUMBER      |                  | ISSUE  |
| YOUR CONNECTION TO QUALITY & SERVICE                        |                                                                                                  | 3                                 | 42 Assembly |                  | 1      |