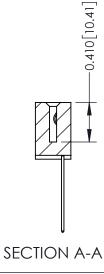

## **Contact Detail**

541-Wire Wrap .025 Sq.(0.64 Sq.) - Tail LG=.760(19.30) .100 [2.54] Contact Spacing x .200 [5.08] Row Spacing