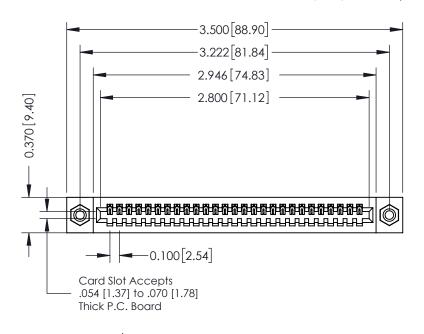

## **See Accompanying Pages for:**

- **Contact Bend Details**
- **Mounting Options**

| 342 / 392 Card Edge Connector |
|-------------------------------|
| Part Number: 342-027-541-108  |

YOUR CONNECTION TO QUALITY & SERVICE

342 ENG MASTER J.LEE DATE: OCT. 06/09 SHEET 1 OF 3

342 Assembly

THIS IS A C.A.D. GENERATED DRAWING DO NOT MAKE MANUAL REVISIONS TO MASTER. ISSUE NUMBER

ORIGINAL

1

| 342 / 392 Series Card Edge Connector<br>Contact Bend Detail |                                                                                                  | ACAD REFERENCE NO. 342 ENG MASTER |             |                  |        |
|-------------------------------------------------------------|--------------------------------------------------------------------------------------------------|-----------------------------------|-------------|------------------|--------|
|                                                             |                                                                                                  | DRAWN:                            | J.LEE       | DATE: OCT. 06/09 |        |
|                                                             |                                                                                                  | CHECKED:                          |             | DATE:            |        |
| EDAC INC                                                    | THESE DRAWINGS AND SPECIFICATIONS ARE THE PROPERTY OF EDAC INCAND                                | SCALE:                            | NTS         | SHEET :          | 2 OF 3 |
| TORONTO, ONTARIO                                            | SHALL NOT BE REPRODUCED, OR COPIED OR USED AS THE BASIS FOR THE MANUFACTURE OR SALE OF APPARATUS | DRAWING                           | NUMBER      |                  | ISSUE  |
| YOUR CONNECTION TO QUALITY & SERVICE                        |                                                                                                  | 3                                 | 42 Assembly |                  | 1      |