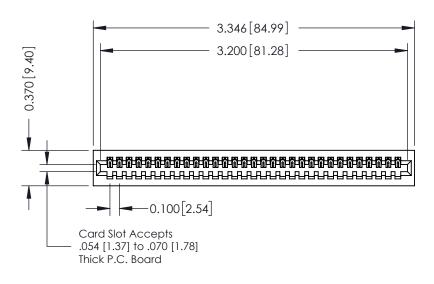

| 342 / 392 Card Edge Connector |
|-------------------------------|
| Part Number: 342-031-500-101  |

YOUR CONNECTION TO QUALITY & SERVICE

342 ENG MASTER J.LEE DATE: OCT. 06/09 SHEET 1 OF 3 NTS

342 Assembly