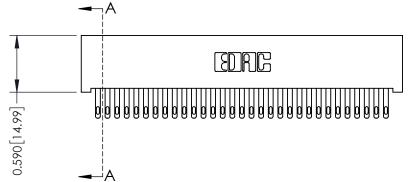

| 342 / 392 Card Edge Connector |
|-------------------------------|
| Part Number: 342-031-500-101  |

YOUR CONNECTION TO QUALITY & SERVICE

342 ENG MASTER J.LEE DATE: OCT. 06/09 SHEET 1 OF 3 NTS

342 Assembly