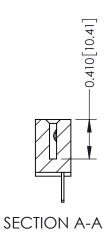

**Mounting Option** 01-No Mounting Lugs

**Contact Detail** 

500-Wire Hole .050x.025(1.27x0.64) - Tail LG=.270(6.86) .100 [2.54] Contact Spacing x .200 [5.08] Row Spacing

**See Accompanying Pages for:** 

- **Contact Bend Details**
- **Mounting Options**

THIS IS A C.A.D. GENERATED DRAWING DO NOT MAKE MANUAL REVISIONS TO MASTER. ISSUE NUMBER

ORIGINAL

1

| 342 / 392 Series Card Edge Connector<br>Contact Bend Detail |                                                                                                                                                                                                 | ACAD REFERENCE NO. 342 ENG MASTER |             |          |          |
|-------------------------------------------------------------|-------------------------------------------------------------------------------------------------------------------------------------------------------------------------------------------------|-----------------------------------|-------------|----------|----------|
|                                                             |                                                                                                                                                                                                 | DRAWN:                            | J.LEE       | DATE: OC | T. 06/09 |
|                                                             |                                                                                                                                                                                                 | CHECKED:                          |             | DATE:    |          |
| EDAC INC                                                    | THESE DRAWINGS AND SPECIFICATIONS ARE THE PROPERTY OF EDAC INC.,AND SHALL NOT BE REPRODUCED,OR COPIED OR USED AS THE BASIS FOR THE MANUFACTURE OR SALE OF APPARATUS WITHOUT WRITTEN PERMISSION. | SCALE:                            | NTS         | SHEET :  | 2 OF 3   |
| TORONTO, ONTARIO                                            |                                                                                                                                                                                                 | DRAWING                           | NUMBER      |          | ISSUE    |
| YOUR CONNECTION TO QUALITY & SERVICE                        |                                                                                                                                                                                                 | 3                                 | 42 Assembly |          | 1        |