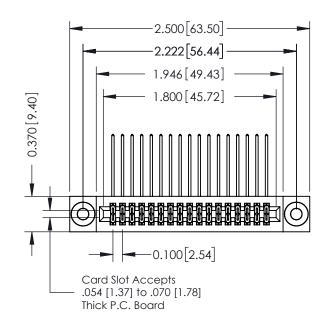

**Mounting Option** 

03-.116 (2.95) I.D. Floating Eyelets

**Contact Detail** 

559-90 Degree Bend (Code 541 Contacts) .100 [2.54] Contact Spacing x .200 [5.08] Row Spacing

## **See Accompanying Pages for:**

- **Contact Bend Details**
- **Mounting Options**

| 342 / 392 Card Edge Connector |
|-------------------------------|
| Part Number: 342-034-559-203  |

342 ENG MASTER DATE: OCT. 06/09 J.LEE NTS SHEET 1 OF 3