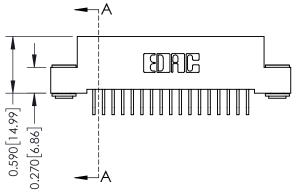

## 0.240 [6.10] Point of Contact 0.410[10.41] SECTION A-A

## **See Accompanying Pages for:**

- **Contact Bend Details**
- **Mounting Options**

| 342 / 392 Card Edge Connector |
|-------------------------------|
| Part Number: 342-034-559-203  |

342 ENG MASTER DATE: OCT. 06/09 J.LEE NTS SHEET 1 OF 3