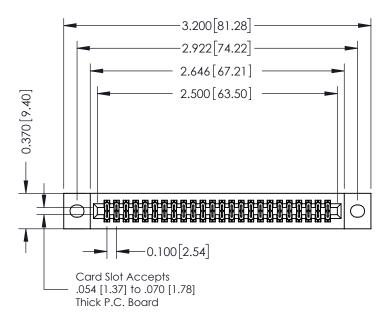

## **See Accompanying Pages for:**

- **Contact Bend Details**
- **Mounting Options**

| 342 / 392 Card Edge Connector |
|-------------------------------|
| Part Number: 342-048-540-202  |

YOUR CONNECTION TO QUALITY & SERVICE