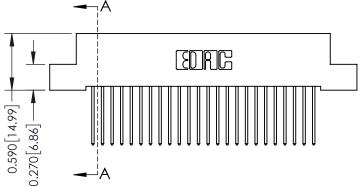

## **Contact Detail**

540-Wire Wrap .025 Sq.(0.64 Sq.) - Tail LG=.570(14.48) .100 [2.54] Contact Spacing x .200 [5.08] Row Spacing

## 0.240 [6.10] Point of Contact 0.410[10.41] SECTION A-A