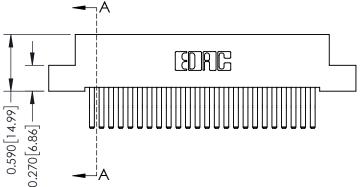

342 ENG MASTER DATE: OCT. 06/09 J.LEE NTS SHEET 1 OF 3

342 Assembly

THIS IS A C.A.D. GENERATED DRAWING DO NOT MAKE MANUAL REVISIONS TO MASTER. ISSUE NUMBER

ORIGINAL

1

| 342 / 392 Series Card Edge Connector<br>Contact Bend Detail |                                                                                                                                                                                                 | ACAD REFERENCE NO. 342 ENG MASTER |             |          |          |
|-------------------------------------------------------------|-------------------------------------------------------------------------------------------------------------------------------------------------------------------------------------------------|-----------------------------------|-------------|----------|----------|
|                                                             |                                                                                                                                                                                                 | DRAWN:                            | J.LEE       | DATE: OC | T. 06/09 |
|                                                             |                                                                                                                                                                                                 | CHECKED:                          |             | DATE:    |          |
| EDAC INC                                                    | THESE DRAWINGS AND SPECIFICATIONS ARE THE PROPERTY OF EDAC INC.,AND SHALL NOT BE REPRODUCED,OR COPIED OR USED AS THE BASIS FOR THE MANUFACTURE OR SALE OF APPARATUS WITHOUT WRITTEN PERMISSION. | SCALE:                            | NTS         | SHEET :  | 2 OF 3   |
| TORONTO, ONTARIO                                            |                                                                                                                                                                                                 | DRAWING                           | NUMBER      |          | ISSUE    |
| YOUR CONNECTION TO QUALITY & SERVICE                        |                                                                                                                                                                                                 | 3                                 | 42 Assembly |          | 1        |