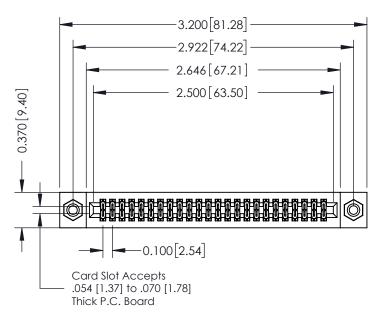

## **See Accompanying Pages for:**

- **Contact Bend Details**
- **Mounting Options**

| 342 / 392 Card Edge Connector |
|-------------------------------|
| Part Number: 342-048-560-208  |

YOUR CONNECTION TO QUALITY & SERVICE