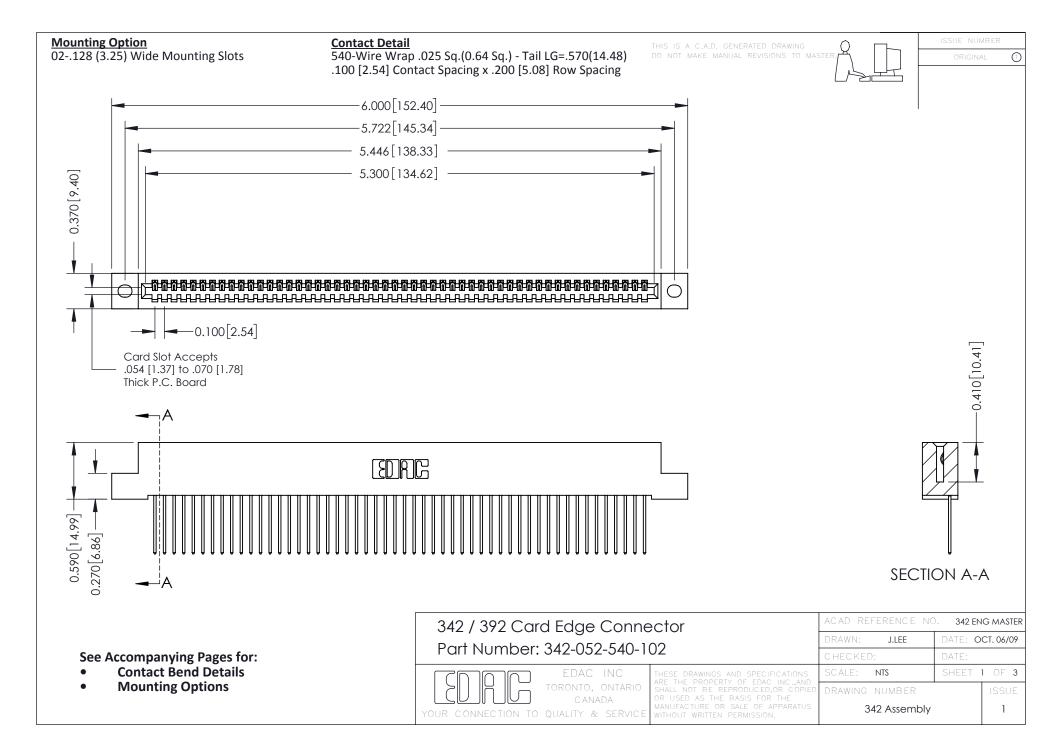

THIS IS A C.A.D. GENERATED DRAWING DO NOT MAKE MANUAL REVISIONS TO MASTER. ISSUE NUMBER

ORIGINAL

1



| 342 / 392 Series Card Edge Connector<br>Contact Bend Detail |                                                                                                                                                                                                  | ACAD REFERENCE NO. 342 ENG MASTER |             |                  |        |
|-------------------------------------------------------------|--------------------------------------------------------------------------------------------------------------------------------------------------------------------------------------------------|-----------------------------------|-------------|------------------|--------|
|