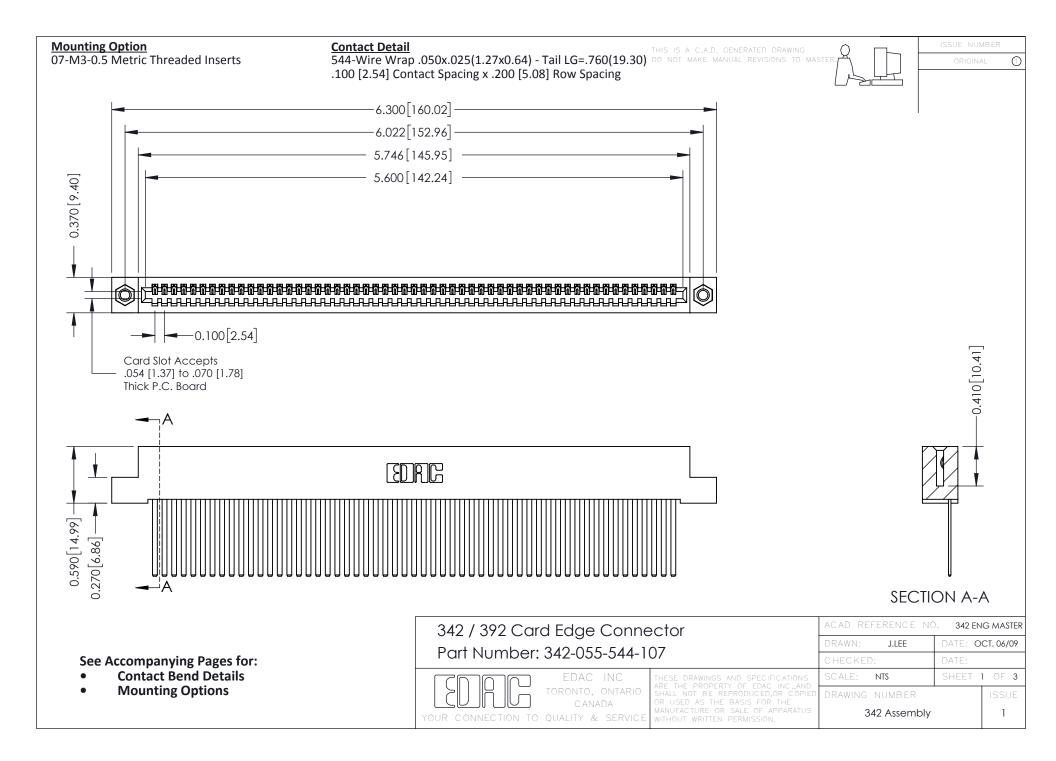

THIS IS A C.A.D. GENERATED DRAWING DO NOT MAKE MANUAL REVISIONS TO MASTER. ISSUE NUMBER

ORIGINAL

1



| 342 / 392 Series Card Edge Connector<br>Contact Bend Detail |                                                                                                                                                                                                  | ACAD REFERENCE NO. 342 ENG MASTER |             |                  |        |
|-------------------------------------------------------------|--------------------------------------------------------------------------------------------------------------------------------------------------------------------------------------------------|-----------------------------------|-------------|------------------|--------|
|